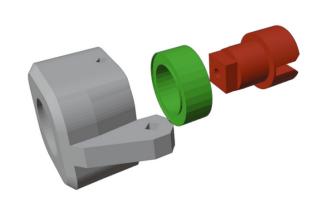

cca 1000 RPM



2S Lipo battery

\* Around 400mah is more than enought.



**RC Set** 

\* Just basic RC set will do the job

# Prologue

### Thank you

Thank you for supporting my hobby by buying this model. I had great time designing this kit and I hope you will have same building it and playing with it. Thanks small scale, it's very easy, cheap and quick to print and build.

More models can be found at

www.3drcmodels.com

### Warning!

Please be careful! Kit contain lots of small parts that can be swallow by infant. Event after build is finished, small parts can be ripped off and can be dangerous. I don't recommend giving this toy to kid younger 3 years.

# 1. Chassis





2x 3x6x2mm bearings and shaft has to fit tightly













6 2x 5x8x3mm bearings and shaft has to fit tightly





























## **Great job!**

The chasses is done! Now lets do the body.

# 2. Body



























# 3. Interior





The body is done!

Now lets do interior.



## **Great job!**

We are almost done
Now lets complete the car.