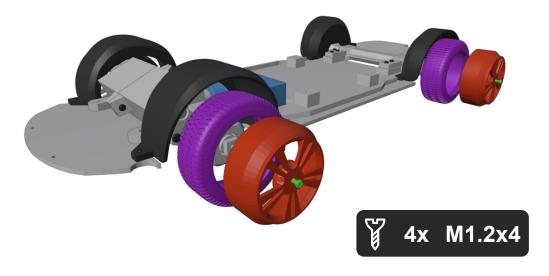

# 1. Chassis

2x 3x6x2mm bearings and shaft has to fit tightly

6 2x 5x8x3mm bearings and shaft has to fit tightly