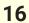

# 1. Chassis

2x 3x6x2mm bearings and shaft has to fit tightly

6 2x 5x8x3mm bearings and shaft has to fit tightly