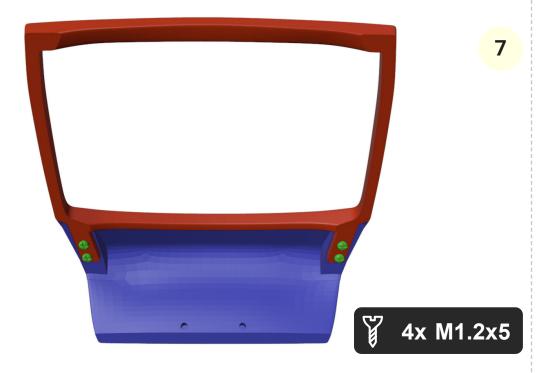

he job

# Prologue

### Thank you

Thank you for supporting my hobby by buying this model. I had great time designing this kit and I hope you will have same building it and playing with it. Thanks small scale, it's very easy, cheap and quick to print and build.

More models can be found at

www.3drcmodels.com

### Warning!

Please be careful! Kit contain lots of small parts that can be swallow by infant. Event after build is finished, small parts can be ripped off and can be dangerous. I don't recommend giving this toy to kid younger 3 years.

# 1. Chassis





2x 3x6x2mm bearings and shaft has to fit tightly













6 2x 5x8x3mm bearings and shaft has to fit tightly





























## **Great job!**

The chasses is done! Now lets do the body.

# 2. Body



























# 3. Interior





The body is done!

Now lets do interior.



## **Great job!**

We are almost done
Now lets complete the car.