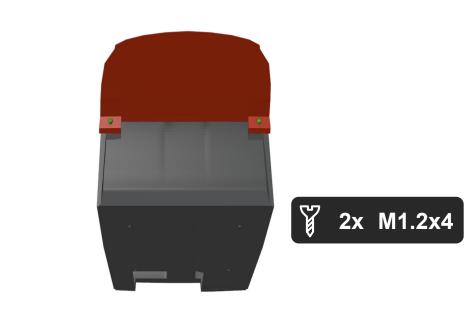

hank you

Thank you for supporting my hobby by buying this model. I had great time designing this kit and I hope you will have same building it and playing with it. Thanks small scale, it's very easy, cheap and quick to print and build.

More models can be found at

www.3drcmodels.com

### Warning!

Please be careful! Kit contain lots of small parts that can be swallow by infant. Event after build is finished, small parts can be ripped off and can be dangerous. I don't recommend giving this toy to kid younger 3 years.

# 1. Chassis





2x 3x6x2mm bearings and shaft has to fit tightly













6 2x 5x8x3mm bearings and shaft has to fit tightly





























## **Great job!**

The chasses is done! Now lets do the body.

# 2. Body



























# 3. Interior





The body is done!

Now lets do interior.



## **Great job!**

We are almost done
Now lets complete the car.