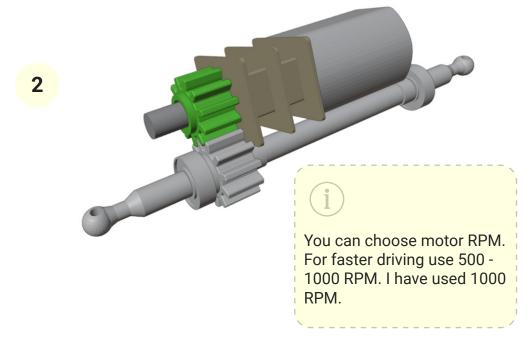

\* cca 1000 RPM

2S Lipo battery

\* Around 400mah is more than enought.

**RC Set** 

\* Just basic RC set will do the job