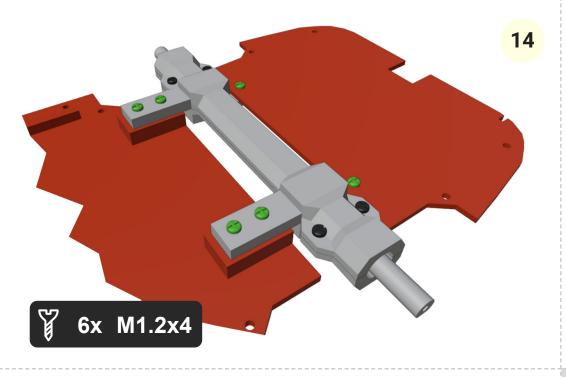

o battery

\* Around 400mah is more than enought.



**RC Set** 

\* Just basic RC set will do the job

# Prologue

### Thank you

Thank you for supporting my hobby by buying this model. I had great time designing this kit and I hope you will have same building it and playing with it. Thanks small scale, it's very easy, cheap and quick to print and build.

More models can be found at

www.3drcmodels.com

### Warning!

Please be careful! Kit contain lots of small parts that can be swallow by infant. Event after build is finished, small parts can be ripped off and can be dangerous. I don't recommend giving this toy to kid younger 3 years.

# 1. Chassis





2x 3x6x2mm bearings and shaft has to fit tightly













6 2x 5x8x3mm bearings and shaft has to fit tightly





























## **Great job!**

The chasses is done! Now lets do the body.

# 2. Body



























# 3. Interior





The body is done!

Now lets do interior.



## **Great job!**

We are almost done
Now lets complete the car.