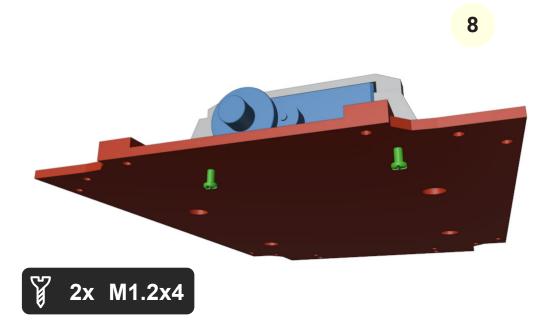

00 RPM



2S Lipo battery

\* Around 400mah is more than enought.



**RC Set** 

\* Just basic RC set will do the job

# Prologue

### Thank you

Thank you for supporting my hobby by buying this model. I had great time designing this kit and I hope you will have same building it and playing with it. Thanks small scale, it's very easy, cheap and quick to print and build.

More models can be found at

www.3drcmodels.com

### Warning!

Please be careful! Kit contain lots of small parts that can be swallow by infant. Event after build is finished, small parts can be ripped off and can be dangerous. I don't recommend giving this toy to kid younger 3 years.

# 1. Chassis





2x 3x6x2mm bearings and shaft has to fit tightly













6 2x 5x8x3mm bearings and shaft has to fit tightly





























## **Great job!**

The chasses is done! Now lets do the body.

# 2. Body



























# 3. Interior





The body is done!

Now lets do interior.



## **Great job!**

We are almost done
Now lets complete the car.