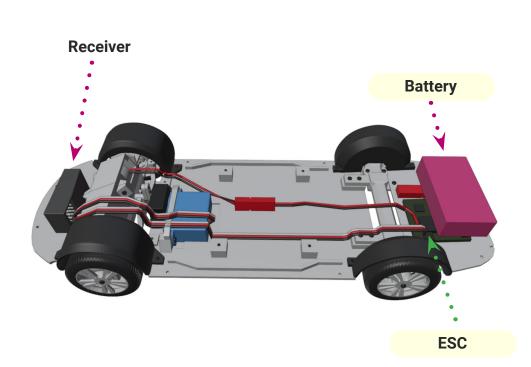

#### Bearings

6x 3x6x2

2x 5x8x3

\* If you DONT want to build car as RC, you don't need any bearings

RC electronic \* Optional if you want to have it as RC

2S ESC

\* No fancy ESC required.

1x 6V DC Motor

\* cca 1000 RPM

2S Lipo battery

\* Around 400mah is more than enought.

**RC Set** 

\* Just basic RC set will do the job