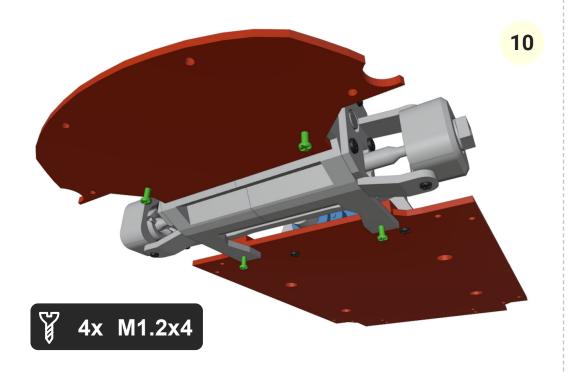

2S Lipo battery

\* Around 400mah is more than enought.



**RC Set** 

\* Just basic RC set will do the job

# Prologue

### Thank you

Thank you for supporting my hobby by buying this model. I had great time designing this kit and I hope you will have same building it and playing with it. Thanks small scale, it's very easy, cheap and quick to print and build.

More models can be found at

www.3drcmodels.com

### Warning!

Please be careful! Kit contain lots of small parts that can be swallow by infant. Event after build is finished, small parts can be ripped off and can be dangerous. I don't recommend giving this toy to kid younger 3 years.

# 1. Chassis





2x 3x6x2mm bearings and shaft has to fit tightly













6 2x 5x8x3mm bearings and shaft has to fit tightly





























## **Great job!**

The chasses is done! Now lets do the body.

# 2. Body



























# 3. Interior





The body is done!

Now lets do interior.



## **Great job!**

We are almost done
Now lets complete the car.