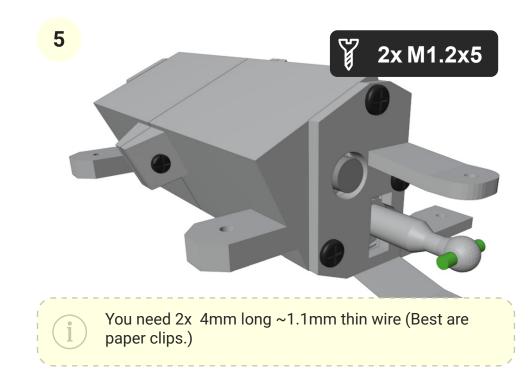

2S ESC

\* No fancy ESC required.



1x 6V DC Motor

\* cca 1000 RPM



2S Lipo battery

\* Around 400mah is more than enought.



**RC Set** 

\* Just basic RC set will do the job

# Prologue

### Thank you

Thank you for supporting my hobby by buying this model. I had great time designing this kit and I hope you will have same building it and playing with it. Thanks small scale, it's very easy, cheap and quick to print and build.

More models can be found at

www.3drcmodels.com

### Warning!

Please be careful! Kit contain lots of small parts that can be swallow by infant. Event after build is finished, small parts can be ripped off and can be dangerous. I don't recommend giving this toy to kid younger 3 years.

# 1. Chassis





2x 3x6x2mm bearings and shaft has to fit tightly













6 2x 5x8x3mm bearings and shaft has to fit tightly





























## **Great job!**

The chasses is done! Now lets do the body.

# 2. Body



























# 3. Interior





The body is done!

Now lets do interior.



## **Great job!**

We are almost done
Now lets complete the car.