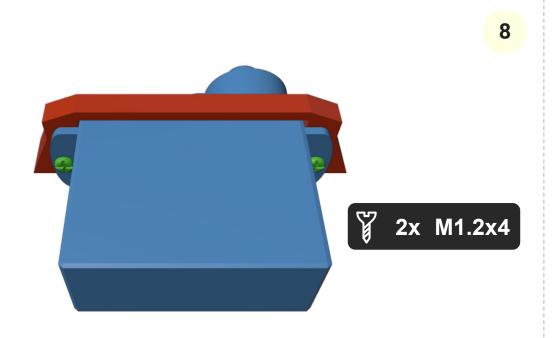

RPM



2S Lipo battery

\* Around 400mah is more than enought.



**RC Set** 

\* Just basic RC set will do the job

# Prologue

### Thank you

Thank you for supporting my hobby by buying this model. I had great time designing this kit and I hope you will have same building it and playing with it. Thanks small scale, it's very easy, cheap and quick to print and build.

More models can be found at

www.3drcmodels.com

### Warning!

Please be careful! Kit contain lots of small parts that can be swallow by infant. Event after build is finished, small parts can be ripped off and can be dangerous. I don't recommend giving this toy to kid younger 3 years.

# 1. Chassis





2x 3x6x2mm bearings and shaft has to fit tightly













6 2x 5x8x3mm bearings and shaft has to fit tightly





























## **Great job!**

The chasses is done! Now lets do the body.

# 2. Body



























# 3. Interior





The body is done!

Now lets do interior.



## **Great job!**

We are almost done
Now lets complete the car.