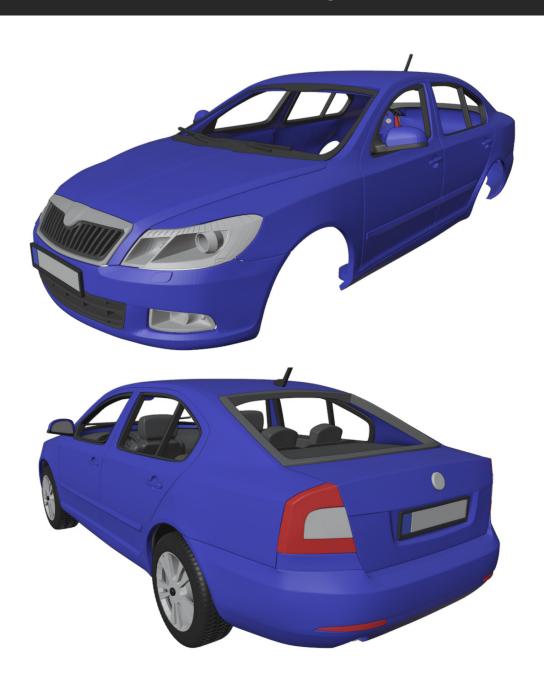

### Oktáva 2 FL

1:24 scale, fully 3D printed on FDM

More models at:

www.3drcmodels.com