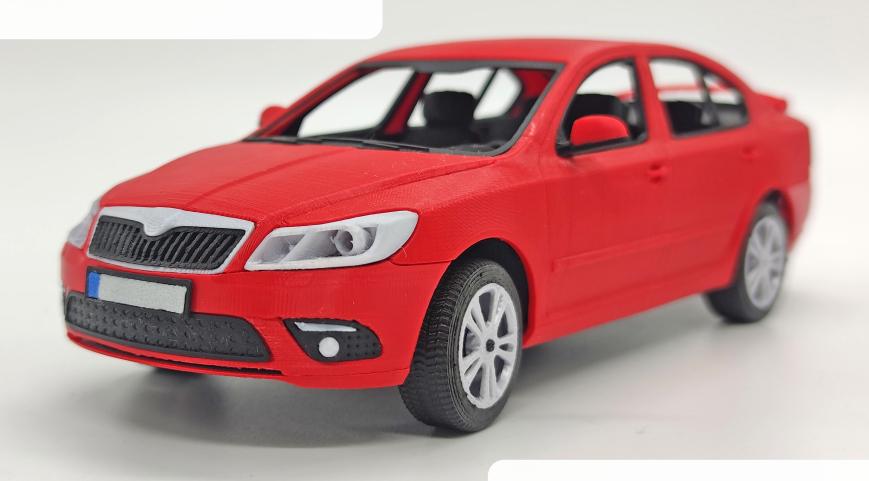

### Oktáva 2 FL

1:24 scale, fully 3D printed on FDM

More models at:

www.3drcmodels.com