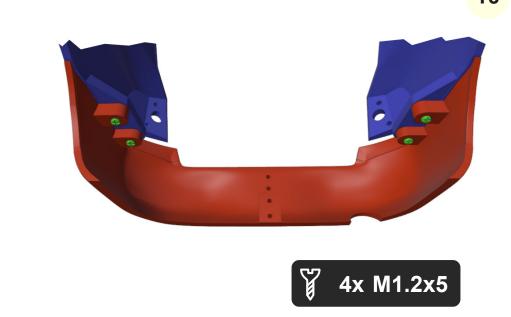

# 1. Chassis

2x 3x6x2mm bearings and shaft has to fit tightly

6 2x 5x8x3mm bearings and shaft has to fit tightly