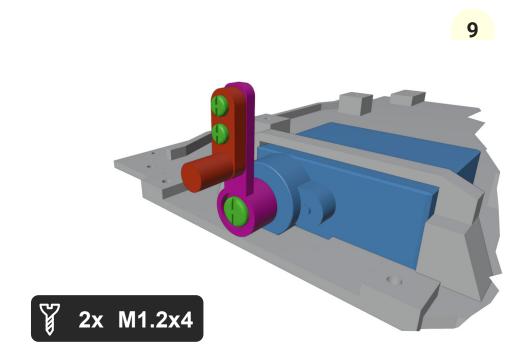

PM



2S Lipo battery

\* Around 400mah is more than enought.



**RC Set** 

\* Just basic RC set will do the job

# Prologue

### Thank you

Thank you for supporting my hobby by buying this model. I had great time designing this kit and I hope you will have same building it and playing with it. Thanks small scale, it's very easy, cheap and quick to print and build.

More models can be found at

www.3drcmodels.com

### Warning!

Please be careful! Kit contain lots of small parts that can be swallow by infant. Event after build is finished, small parts can be ripped off and can be dangerous. I don't recommend giving this toy to kid younger 3 years.

# 1. Chassis





2x 3x6x2mm bearings and shaft has to fit tightly













6 2x 5x8x3mm bearings and shaft has to fit tightly





























## **Great job!**

The chasses is done! Now lets do the body.

# 2. Body



























# 3. Interior





The body is done!

Now lets do interior.



## **Great job!**

We are almost done
Now lets complete the car.