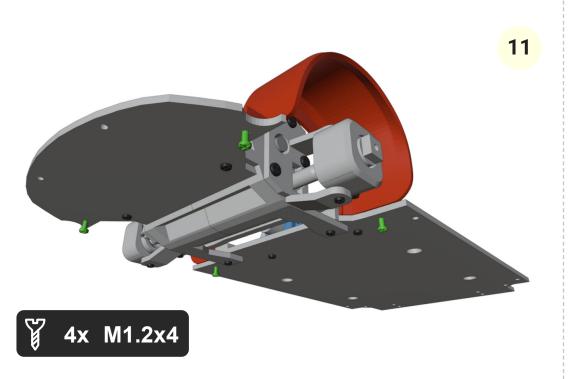

2S Lipo battery

\* Around 400mah is more than enought.



**RC Set** 

\* Just basic RC set will do the job

# Prologue

### Thank you

Thank you for supporting my hobby by buying this model. I had great time designing this kit and I hope you will have same building it and playing with it. Thanks small scale, it's very easy, cheap and quick to print and build.

More models can be found at

www.3drcmodels.com

### Warning!

Please be careful! Kit contain lots of small parts that can be swallow by infant. Event after build is finished, small parts can be ripped off and can be dangerous. I don't recommend giving this toy to kid younger 3 years.

# 1. Chassis





2x 3x6x2mm bearings and shaft has to fit tightly













6 2x 5x8x3mm bearings and shaft has to fit tightly





























## **Great job!**

The chasses is done! Now lets do the body.

# 2. Body



























# 3. Interior





The body is done!

Now lets do interior.



## **Great job!**

We are almost done
Now lets complete the car.