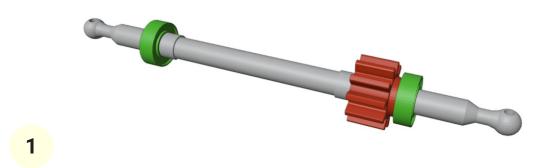

\* cca 1000 RPM

2S Lipo battery

\* Around 400mah is more than enought.

**RC Set** 

\* Just basic RC set will do the job