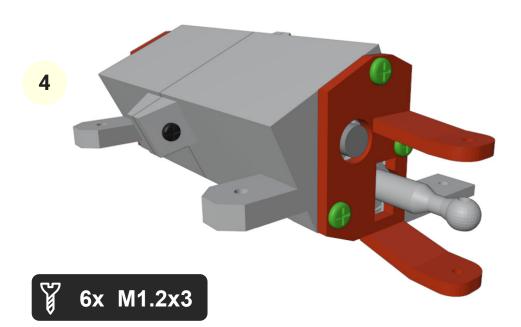

ESC

\* No fancy ESC required.



1x 6V DC Motor

\* cca 1000 RPM



2S Lipo battery

\* Around 400mah is more than enought.



**RC Set** 

\* Just basic RC set will do the job

# Prologue

### Thank you

Thank you for supporting my hobby by buying this model. I had great time designing this kit and I hope you will have same building it and playing with it. Thanks small scale, it's very easy, cheap and quick to print and build.

More models can be found at

www.3drcmodels.com

### Warning!

Please be careful! Kit contain lots of small parts that can be swallow by infant. Event after build is finished, small parts can be ripped off and can be dangerous. I don't recommend giving this toy to kid younger 3 years.

# 1. Chassis





2x 3x6x2mm bearings and shaft has to fit tightly













6 2x 5x8x3mm bearings and shaft has to fit tightly





























## **Great job!**

The chasses is done! Now lets do the body.

# 2. Body



























# 3. Interior





The body is done!

Now lets do interior.



## **Great job!**

We are almost done
Now lets complete the car.