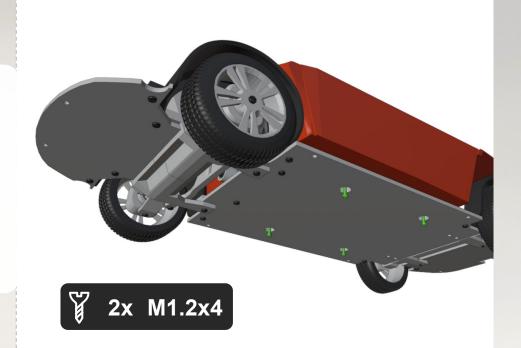

# 1. Chassis

2x 3x6x2mm bearings and shaft has to fit tightly

6 2x 5x8x3mm bearings and shaft has to fit tightly

## **Great job!**

The chasses is done! Now lets do the body.