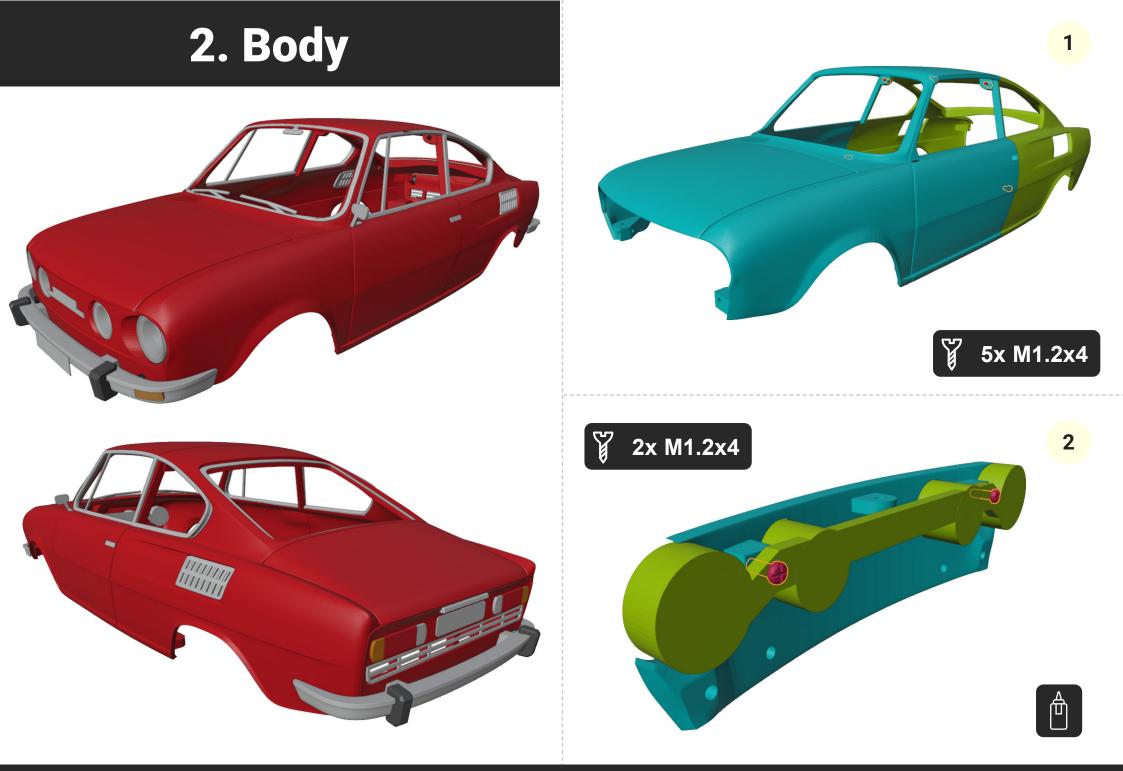

al if you want to have it as RC

2S ESC \* No fanc



6V DC Motor \* cca 500 RPM



**2S Lipo battery** \* Around 400mah is more than enought.



RC Set \* Just basic RC set will do the job

#### Thank you

Thank you for supporting my hobby by buying this model. I had great time designing this kit and I hope you will have same building it and playing with it. Thanks small scale, it's very easy, cheap and quick to print and build.

More models can be found at www.3drcmodels.com

### Warning!

Please be careful! Kit contain lots of small parts that can be swallow by infant. Event after build is finished, small parts can be ripped off and can be dangerous. I don't recommend giving this toy to kid younger 3 years.

## 1. Chassis

4x 3x6x2mm bearings and shaft has to fit tightly























12

### **Great job!**

We are done... For more models, visit: www.3drcmodels.com