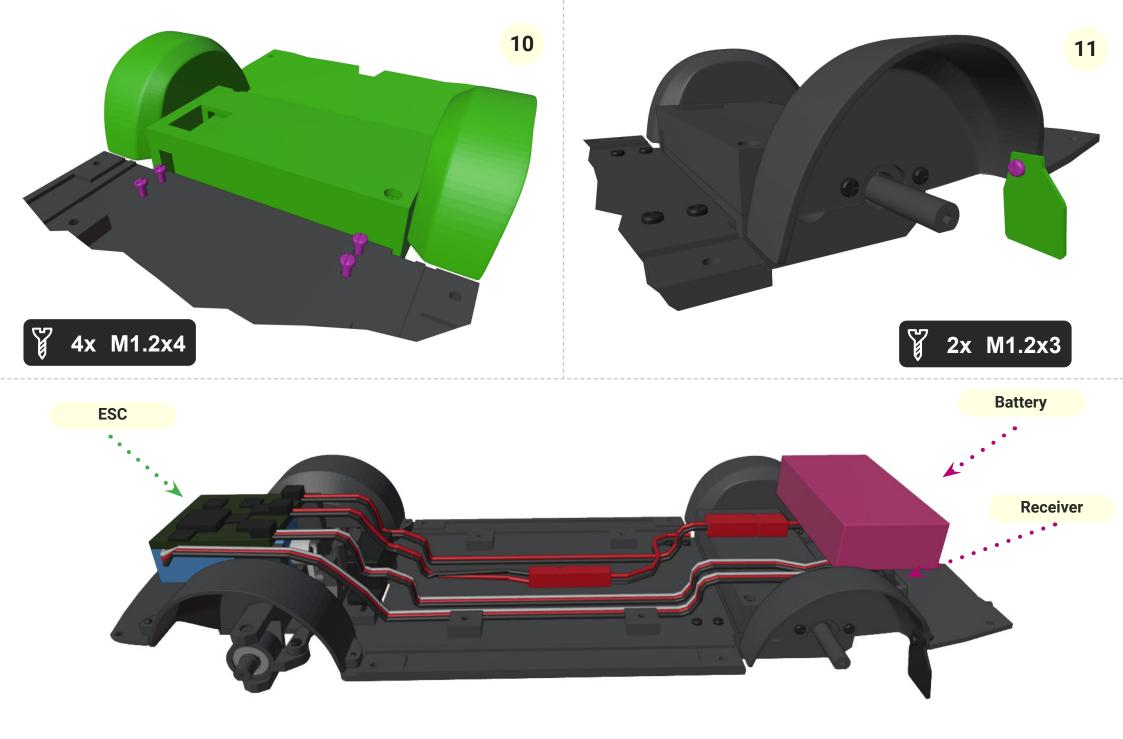

tional if you want to have it as RC

2S ESC \* No fanc



6V DC Motor \* cca 500 RPM



**2S Lipo battery** \* Around 400mah is more than enought.



RC Set \* Just basic RC set will do the job

#### Thank you

Thank you for supporting my hobby by buying this model. I had great time designing this kit and I hope you will have same building it and playing with it. Thanks small scale, it's very easy, cheap and quick to print and build.

More models can be found at www.3drcmodels.com

### Warning!

Please be careful! Kit contain lots of small parts that can be swallow by infant. Event after build is finished, small parts can be ripped off and can be dangerous. I don't recommend giving this toy to kid younger 3 years.

## 1. Chassis

4x 3x6x2mm bearings and shaft has to fit tightly























12

### **Great job!**

We are done... For more models, visit: www.3drcmodels.com