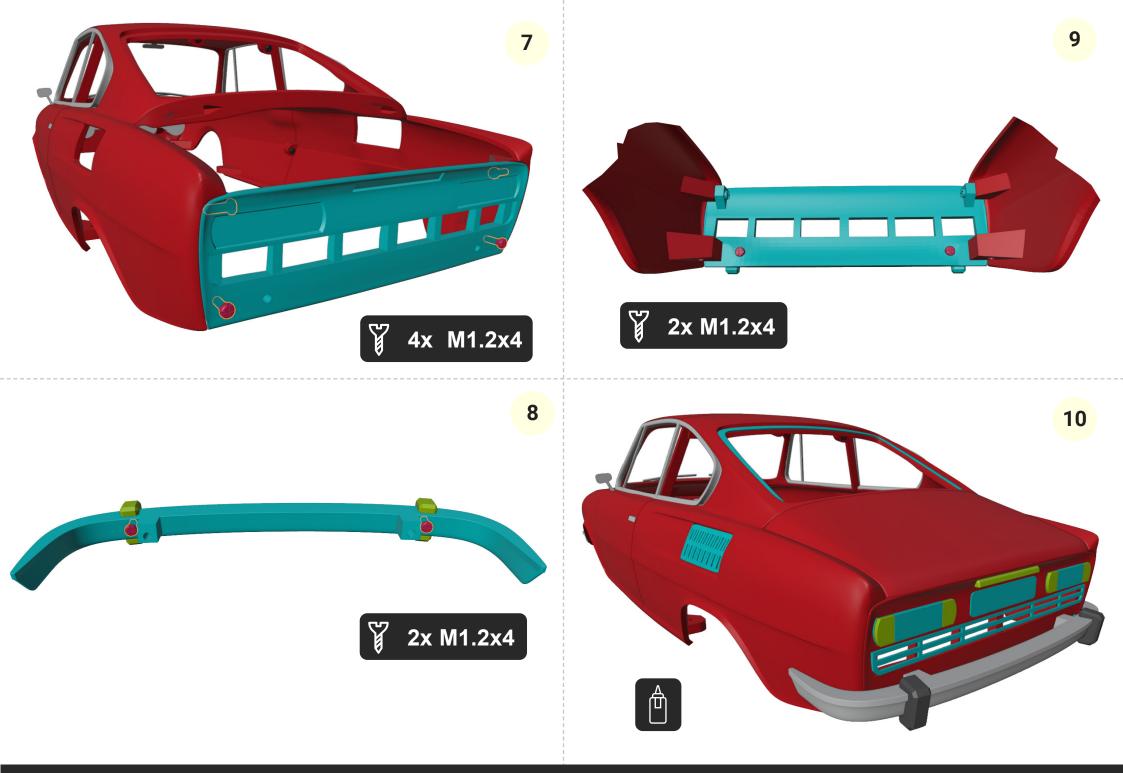

f you want to have it as RC

2S ESC \* No fanc



6V DC Motor \* cca 500 RPM



**2S Lipo battery** \* Around 400mah is more than enought.



RC Set \* Just basic RC set will do the job

#### Thank you

Thank you for supporting my hobby by buying this model. I had great time designing this kit and I hope you will have same building it and playing with it. Thanks small scale, it's very easy, cheap and quick to print and build.

More models can be found at www.3drcmodels.com

### Warning!

Please be careful! Kit contain lots of small parts that can be swallow by infant. Event after build is finished, small parts can be ripped off and can be dangerous. I don't recommend giving this toy to kid younger 3 years.

## 1. Chassis

4x 3x6x2mm bearings and shaft has to fit tightly























12

### **Great job!**

We are done... For more models, visit: www.3drcmodels.com