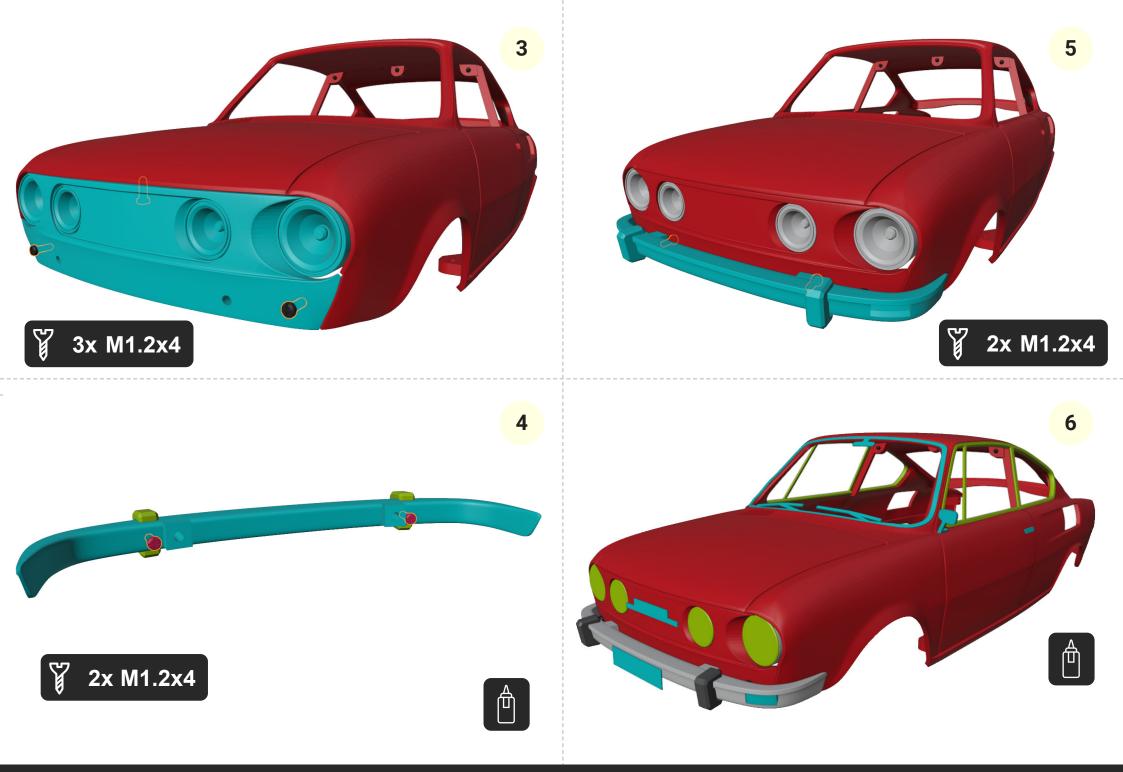

if you want to have it as RC

2S ESC \* No fanc



6V DC Motor \* cca 500 RPM



**2S Lipo battery** \* Around 400mah is more than enought.



RC Set \* Just basic RC set will do the job

#### Thank you

Thank you for supporting my hobby by buying this model. I had great time designing this kit and I hope you will have same building it and playing with it. Thanks small scale, it's very easy, cheap and quick to print and build.

More models can be found at www.3drcmodels.com

### Warning!

Please be careful! Kit contain lots of small parts that can be swallow by infant. Event after build is finished, small parts can be ripped off and can be dangerous. I don't recommend giving this toy to kid younger 3 years.

## 1. Chassis

4x 3x6x2mm bearings and shaft has to fit tightly























12

### **Great job!**

We are done... For more models, visit: www.3drcmodels.com