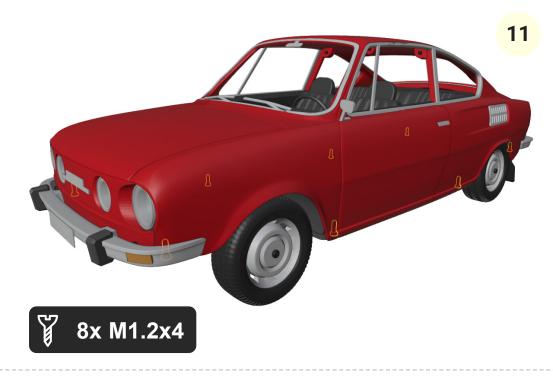

you want to have it as RC

2S ESC \* No fanc



6V DC Motor \* cca 500 RPM



**2S Lipo battery** \* Around 400mah is more than enought.



RC Set \* Just basic RC set will do the job

#### Thank you

Thank you for supporting my hobby by buying this model. I had great time designing this kit and I hope you will have same building it and playing with it. Thanks small scale, it's very easy, cheap and quick to print and build.

More models can be found at www.3drcmodels.com

### Warning!

Please be careful! Kit contain lots of small parts that can be swallow by infant. Event after build is finished, small parts can be ripped off and can be dangerous. I don't recommend giving this toy to kid younger 3 years.

## 1. Chassis

4x 3x6x2mm bearings and shaft has to fit tightly























12

### **Great job!**

We are done... For more models, visit: www.3drcmodels.com