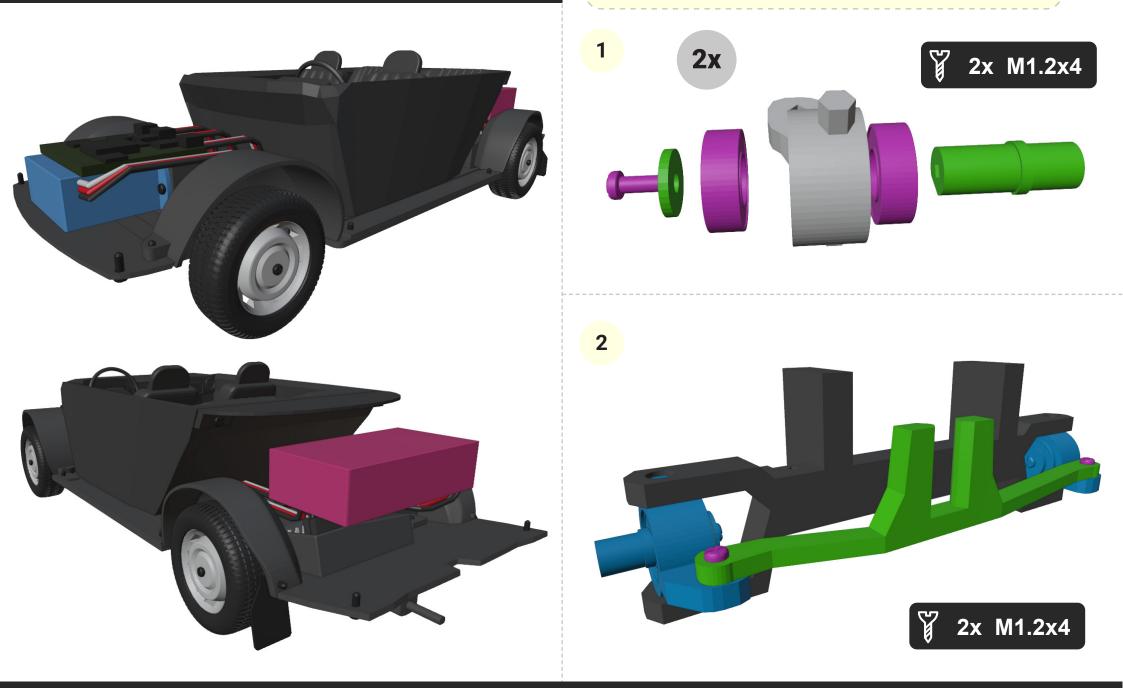

onic \* Optional if you want to have it as RC

2S ESC \* No fanc



6V DC Motor \* cca 500 RPM



**2S Lipo battery** \* Around 400mah is more than enought.



RC Set \* Just basic RC set will do the job

#### Thank you

Thank you for supporting my hobby by buying this model. I had great time designing this kit and I hope you will have same building it and playing with it. Thanks small scale, it's very easy, cheap and quick to print and build.

More models can be found at www.3drcmodels.com

### Warning!

Please be careful! Kit contain lots of small parts that can be swallow by infant. Event after build is finished, small parts can be ripped off and can be dangerous. I don't recommend giving this toy to kid younger 3 years.

## 1. Chassis

4x 3x6x2mm bearings and shaft has to fit tightly























12

### **Great job!**

We are done... For more models, visit: www.3drcmodels.com