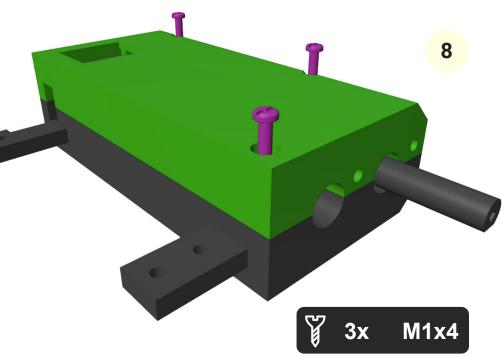

* Optional if you want to have it as RC

2S ESC \* No fanc



6V DC Motor \* cca 500 RPM



**2S Lipo battery** \* Around 400mah is more than enought.



RC Set \* Just basic RC set will do the job

#### Thank you

Thank you for supporting my hobby by buying this model. I had great time designing this kit and I hope you will have same building it and playing with it. Thanks small scale, it's very easy, cheap and quick to print and build.

More models can be found at www.3drcmodels.com

### Warning!

Please be careful! Kit contain lots of small parts that can be swallow by infant. Event after build is finished, small parts can be ripped off and can be dangerous. I don't recommend giving this toy to kid younger 3 years.

## 1. Chassis

4x 3x6x2mm bearings and shaft has to fit tightly























12

### **Great job!**

We are done... For more models, visit: www.3drcmodels.com