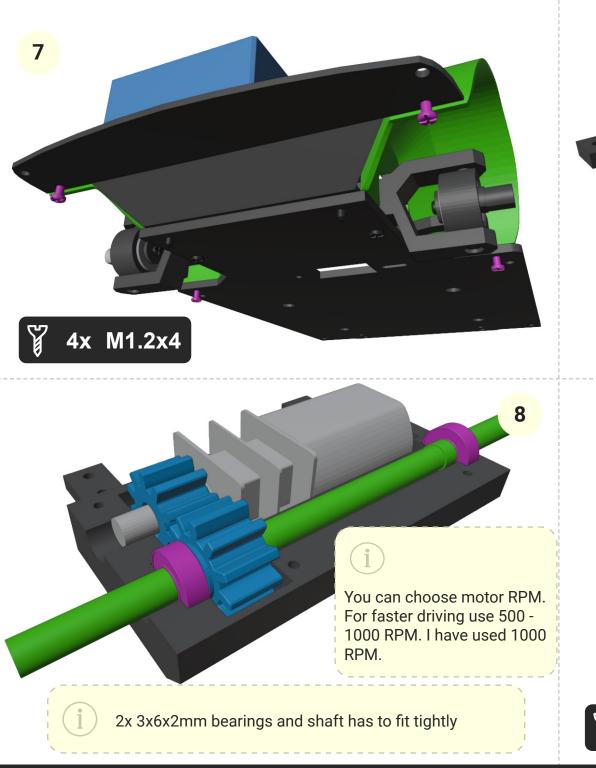

\* Optional if you want to have it as RC

2S ESC \* No fanc



6V DC Motor \* cca 500 RPM



**2S Lipo battery** \* Around 400mah is more than enought.



RC Set \* Just basic RC set will do the job

#### Thank you

Thank you for supporting my hobby by buying this model. I had great time designing this kit and I hope you will have same building it and playing with it. Thanks small scale, it's very easy, cheap and quick to print and build.

More models can be found at www.3drcmodels.com

### Warning!

Please be careful! Kit contain lots of small parts that can be swallow by infant. Event after build is finished, small parts can be ripped off and can be dangerous. I don't recommend giving this toy to kid younger 3 years.

## 1. Chassis

4x 3x6x2mm bearings and shaft has to fit tightly























12

### **Great job!**

We are done... For more models, visit: www.3drcmodels.com