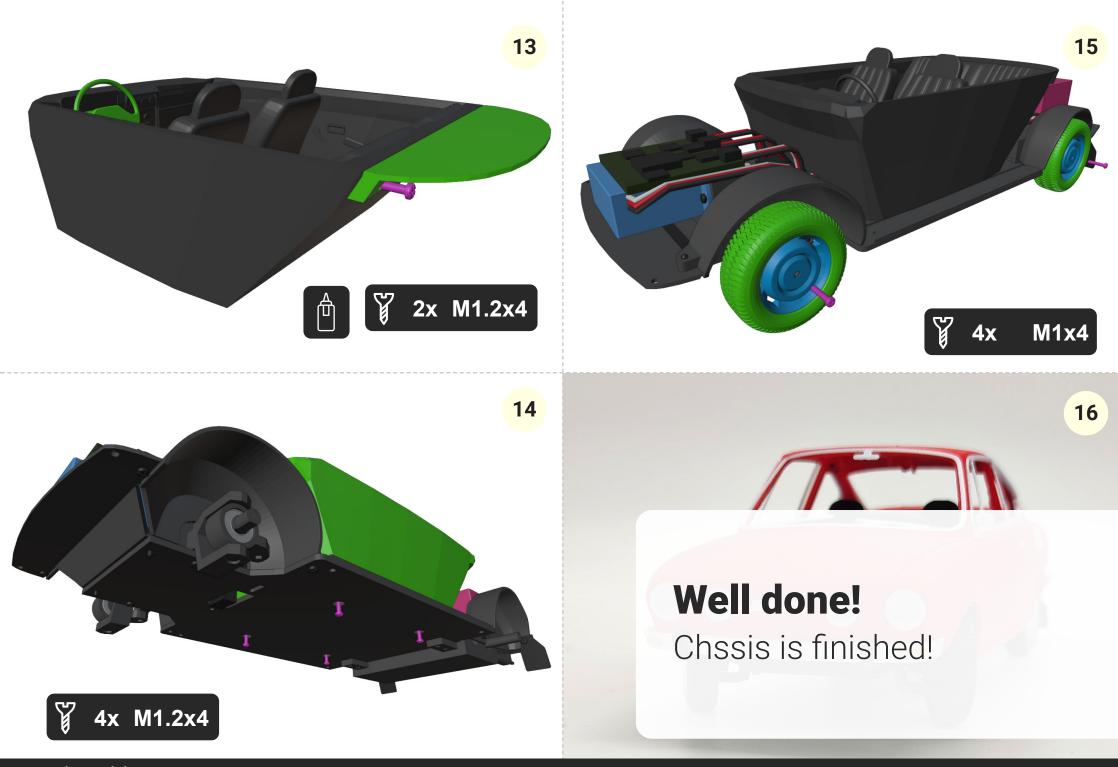

## 1. Chassis

4x 3x6x2mm bearings and shaft has to fit tightly

12

### **Great job!**

We are done... For more models, visit: www.3drcmodels.com