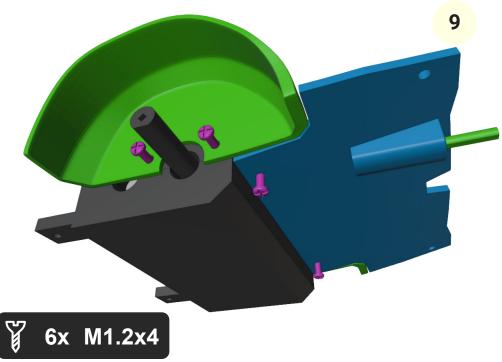

Optional if you want to have it as RC

2S ESC \* No fanc



6V DC Motor \* cca 500 RPM



**2S Lipo battery** \* Around 400mah is more than enought.



RC Set \* Just basic RC set will do the job

#### Thank you

Thank you for supporting my hobby by buying this model. I had great time designing this kit and I hope you will have same building it and playing with it. Thanks small scale, it's very easy, cheap and quick to print and build.

More models can be found at www.3drcmodels.com

### Warning!

Please be careful! Kit contain lots of small parts that can be swallow by infant. Event after build is finished, small parts can be ripped off and can be dangerous. I don't recommend giving this toy to kid younger 3 years.

## 1. Chassis

4x 3x6x2mm bearings and shaft has to fit tightly























12

### **Great job!**

We are done... For more models, visit: www.3drcmodels.com