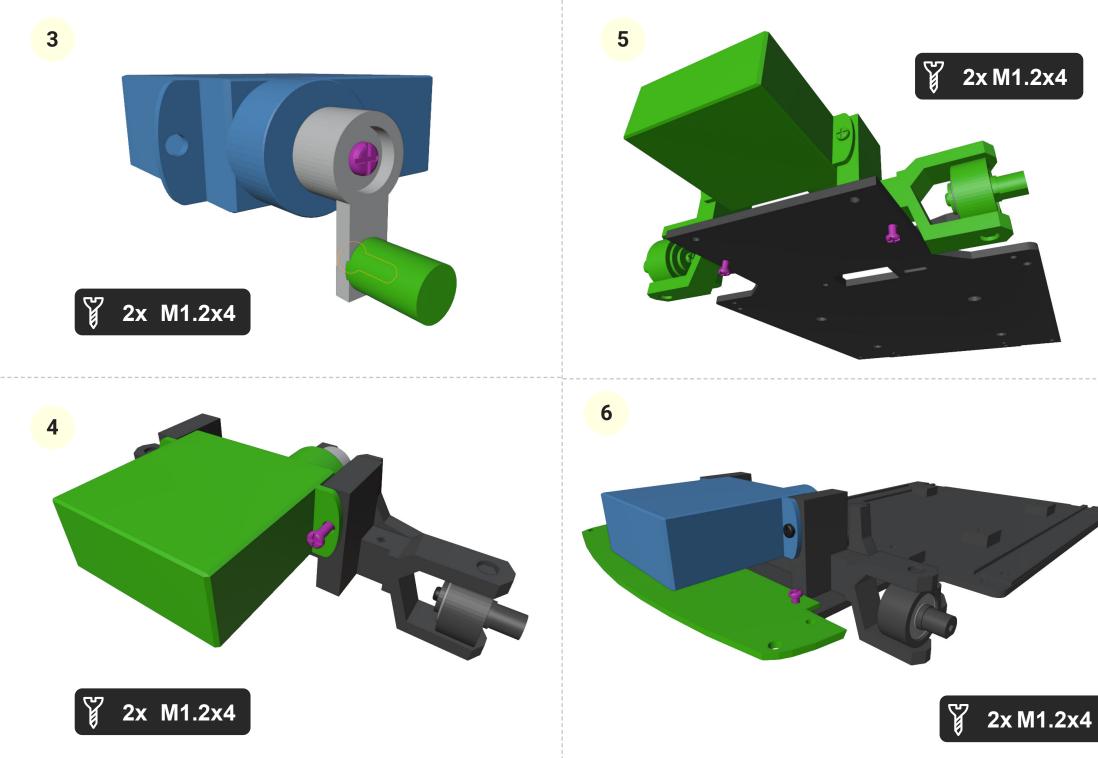

ic \* Optional if you want to have it as RC

2S ESC \* No fanc



6V DC Motor \* cca 500 RPM



**2S Lipo battery** \* Around 400mah is more than enought.



RC Set \* Just basic RC set will do the job

#### Thank you

Thank you for supporting my hobby by buying this model. I had great time designing this kit and I hope you will have same building it and playing with it. Thanks small scale, it's very easy, cheap and quick to print and build.

More models can be found at www.3drcmodels.com

### Warning!

Please be careful! Kit contain lots of small parts that can be swallow by infant. Event after build is finished, small parts can be ripped off and can be dangerous. I don't recommend giving this toy to kid younger 3 years.

## 1. Chassis

4x 3x6x2mm bearings and shaft has to fit tightly























12

### **Great job!**

We are done... For more models, visit: www.3drcmodels.com