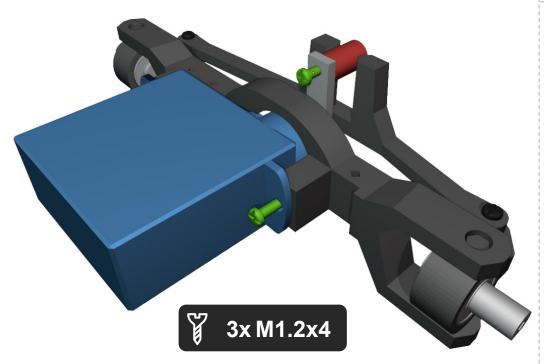

**1x 6V DC Motor** \* cca 1000 RPM



2S Lipo battery \* Around 400mah is more than enought.



RC Set \* Just basic RC set will do the job

### Thank you

Thank you for supporting my hobby by buying this model. I had great time designing this kit and I hope you will have same building it and playing with it. Thanks small scale, it's very easy, cheap and quick to print and build.

More models can be found at www.3drcmodels.com

### Warning!

Please be careful! Kit contain lots of small parts that can be swallow by infant. Event after build is finished, small parts can be ripped off and can be dangerous. I don't recommend giving this toy to kid younger 3 years.



4x 3x6x2mm bearings and shaft has to fit tightly







You need to cut red part of steering pin so it fits under cover.













# **Great job!** The chasses is done! Now lets do the body.











💡 4x M1.2x5















## Great job! We are done... Hope you enjoyed the build and for more models, visit: 3drcmodels.com and youtube.com/@3DRcModels