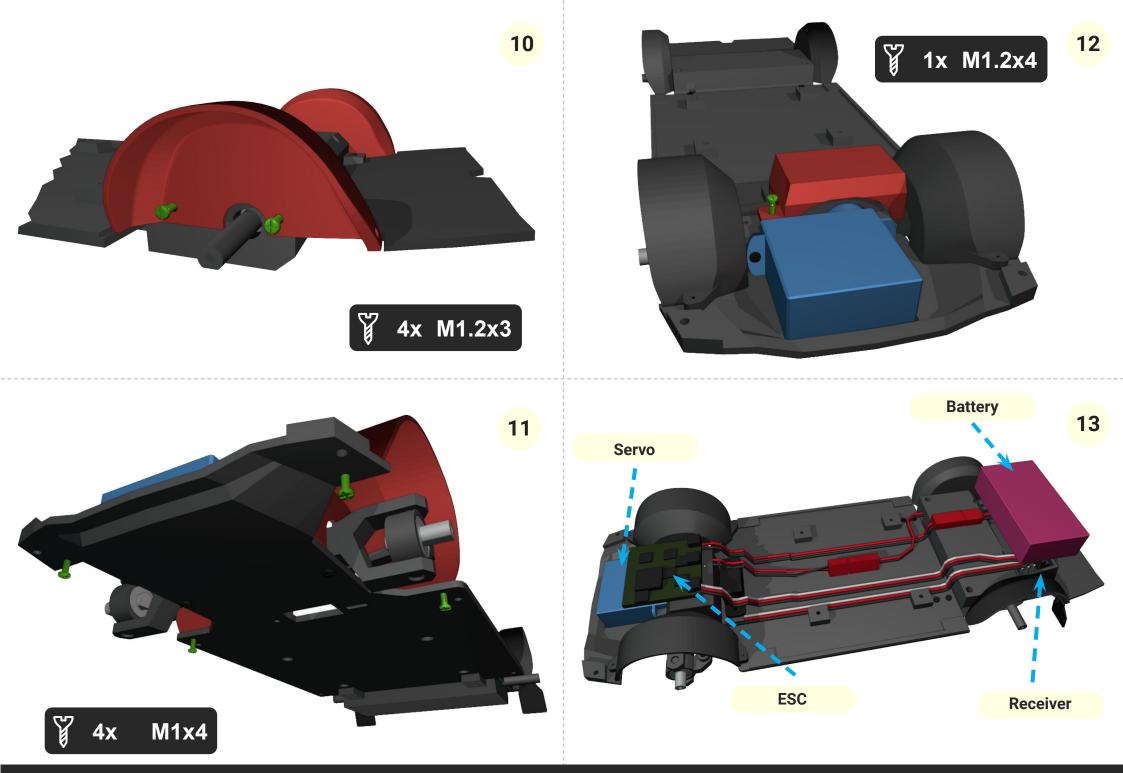

4x 3x6x2mm bearings and shaft has to fit tightly

You need to cut red part of steering pin so it fits under cover.