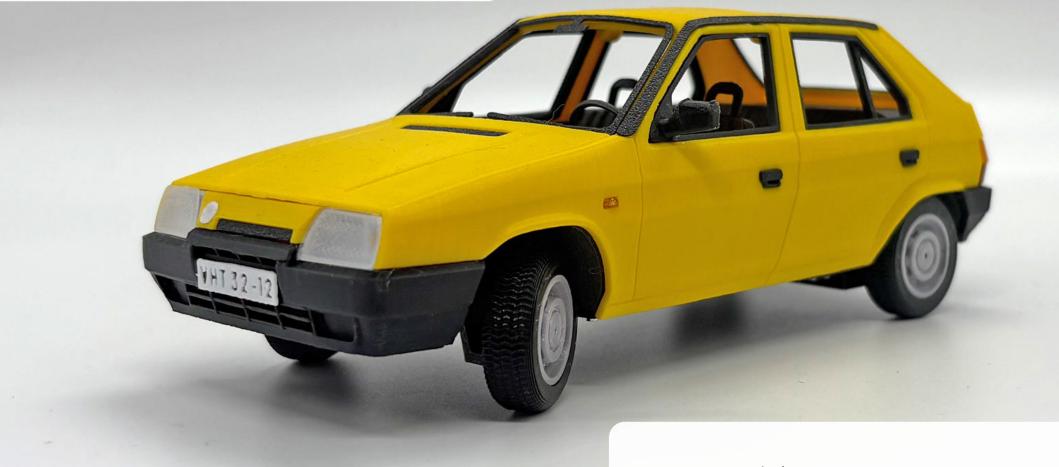

## Favo

### 1:24 scale, fully 3D printed on FDM



More models at:

# www.3drcmodels.com

# Non printed parts

# Prologue

#### Screws

15x M1.2 x 5mm

50x M1.2 x 4mm

4x M1 x 4mm



#### Bearings

6x 3x6x2

\* If you DONT want to build car as RC, you don't need any bearings

#### RC electronic \* Optional if you want to have it as RC







**1x 6V DC Motor** \* cca 1000 RPM



2S Lipo battery \* Around 400mah is more than enought.



RC Set \* Just basic RC set will do the job

### Thank you

Thank you for supporting my hobby by buying this model. I had great time designing this kit and I hope you will have same building it and playing with it. Thanks small scale, it's very easy, cheap and quick to print and build.

More models can be found at www.3drcmodels.com

### Warning!

Please be careful! Kit contain lots of small parts that can