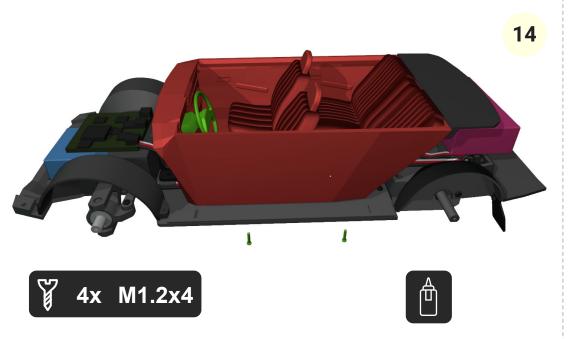

1x 6V DC Motor** \* cca 1000 RPM



2S Lipo battery \* Around 400mah is more than enought.



RC Set \* Just basic RC set will do the job

### Thank you

Thank you for supporting my hobby by buying this model. I had great time designing this kit and I hope you will have same building it and playing with it. Thanks small scale, it's very easy, cheap and quick to print and build.

More models can be found at www.3drcmodels.com

### Warning!

Please be careful! Kit contain lots of small parts that can be swallow by infant. Event after build is finished, small parts can be ripped off and can be dangerous. I don't recommend giving this toy to kid younger 3 years.



4x 3x6x2mm bearings and shaft has to fit tightly







You need to cut red part of steering pin so it fits under cover.













# **Great job!** The chasses is done! Now lets do the body.











💡 4x M1.2x5















## Great job! We are done... Hope you enjoyed the build and for more models, visit: 3drcmodels.com and youtube.com/@3DRcModels