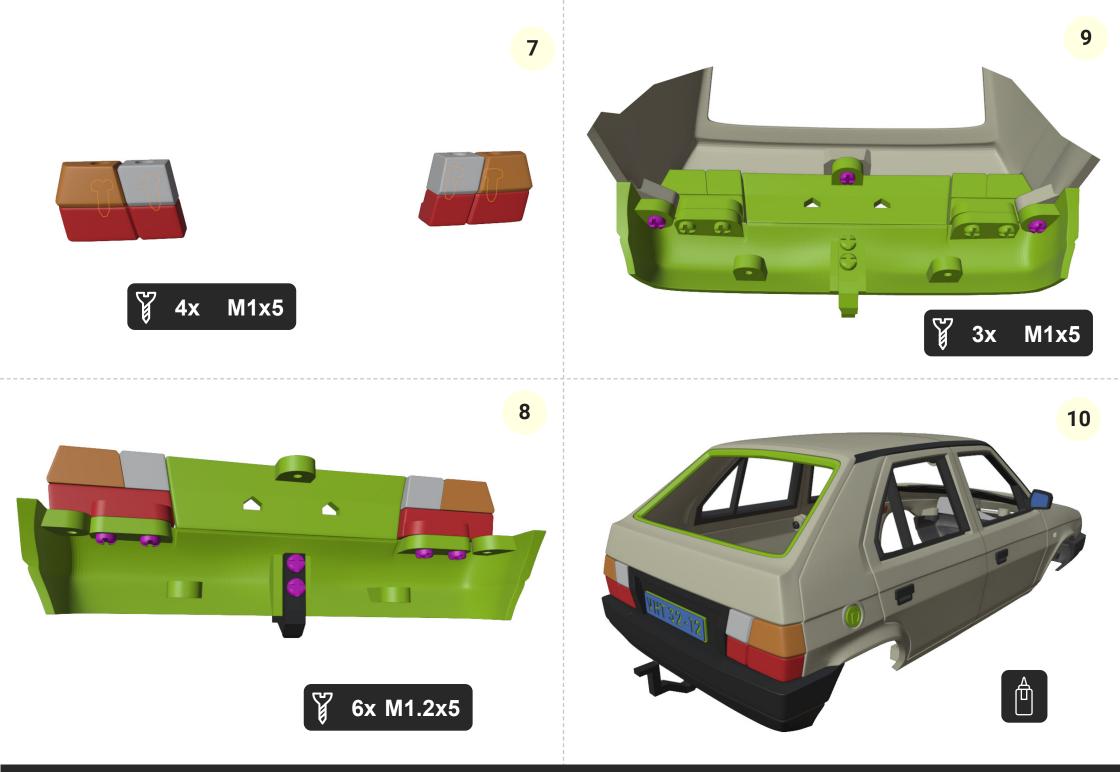

RC Set \* Just basic RC set will do the job

### Thank you

Thank you for supporting my hobby by buying this model. I had great time designing this kit and I hope you will have same building it and playing with it. Thanks small scale, it's very easy, cheap and quick to print and build.

More models can be found at www.3drcmodels.com

### Warning!

Please be careful! Kit contain lots of small parts that can be swallow by infant. Event after build is finished, small parts can be ripped off and can be dangerous. I don't recommend giving this toy to kid younger 3 years.



4x 3x6x2mm bearings and shaft has to fit tightly







You need to cut red part of steering pin so it fits under cover.













# **Great job!** The chasses is done! Now lets do the body.











💡 4x M1.2x5















## Great job! We are done... Hope you enjoyed the build and for more models, visit: 3drcmodels.com and youtube.com/@3DRcModels