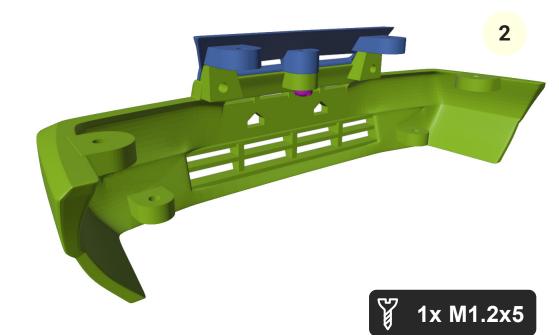

more than enought.



RC Set \* Just basic RC set will do the job

### Thank you

Thank you for supporting my hobby by buying this model. I had great time designing this kit and I hope you will have same building it and playing with it. Thanks small scale, it's very easy, cheap and quick to print and build.

More models can be found at www.3drcmodels.com

### Warning!

Please be careful! Kit contain lots of small parts that can be swallow by infant. Event after build is finished, small parts can be ripped off and can be dangerous. I don't recommend giving this toy to kid younger 3 years.



4x 3x6x2mm bearings and shaft has to fit tightly







You need to cut red part of steering pin so it fits under cover.













# **Great job!** The chasses is done! Now lets do the body.











💡 4x M1.2x5















## Great job! We are done... Hope you enjoyed the build and for more models, visit: 3drcmodels.com and youtube.com/@3DRcModels