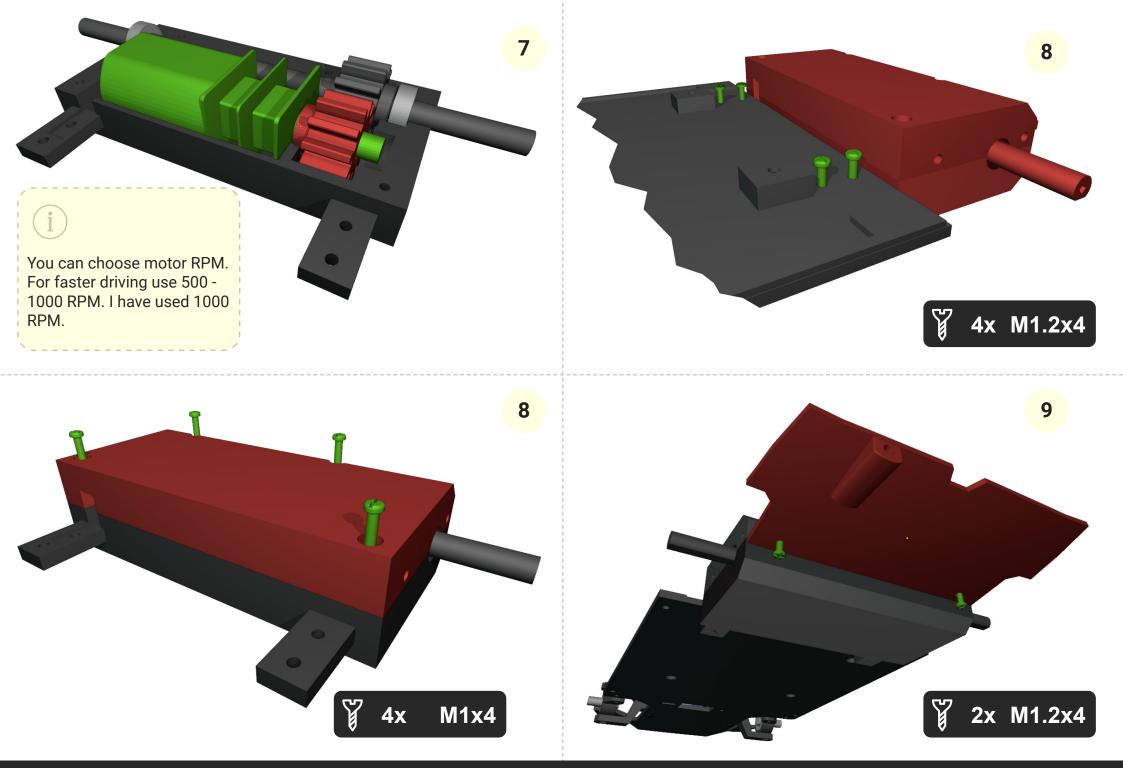

#### RC electronic \* Optional if you want to have it as RC

**1x 6V DC Motor** \* cca 1000 RPM

2S Lipo battery \* Around 400mah is more than enought.

RC Set \* Just basic RC set will do the job