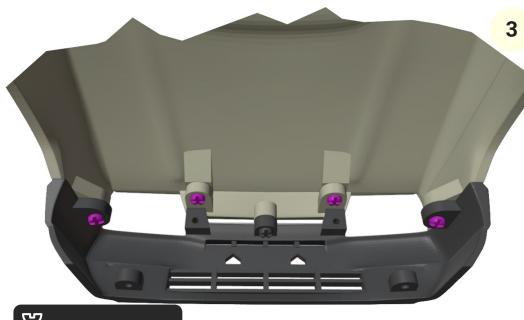

ore than enought.



RC Set \* Just basic RC set will do the job

### Thank you

Thank you for supporting my hobby by buying this model. I had great time designing this kit and I hope you will have same building it and playing with it. Thanks small scale, it's very easy, cheap and quick to print and build.

More models can be found at www.3drcmodels.com

### Warning!

Please be careful! Kit contain lots of small parts that can be swallow by infant. Event after build is finished, small parts can be ripped off and can be dangerous. I don't recommend giving this toy to kid younger 3 years.



4x 3x6x2mm bearings and shaft has to fit tightly







You need to cut red part of steering pin so it fits under cover.













# **Great job!** The chasses is done! Now lets do the body.











💡 4x M1.2x5















## Great job! We are done... Hope you enjoyed the build and for more models, visit: 3drcmodels.com and youtube.com/@3DRcModels