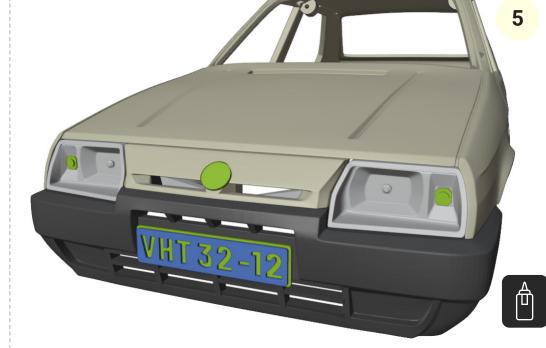

RC Set \* Just basic RC set will do the job

### Thank you

Thank you for supporting my hobby by buying this model. I had great time designing this kit and I hope you will have same building it and playing with it. Thanks small scale, it's very easy, cheap and quick to print and build.

More models can be found at www.3drcmodels.com

### Warning!

Please be careful! Kit contain lots of small parts that can be swallow by infant. Event after build is finished, small parts can be ripped off and can be dangerous. I don't recommend giving this toy to kid younger 3 years.



4x 3x6x2mm bearings and shaft has to fit tightly







You need to cut red part of steering pin so it fits under cover.













# **Great job!** The chasses is done! Now lets do the body.











💡 4x M1.2x5















## Great job! We are done... Hope you enjoyed the build and for more models, visit: 3drcmodels.com and youtube.com/@3DRcModels