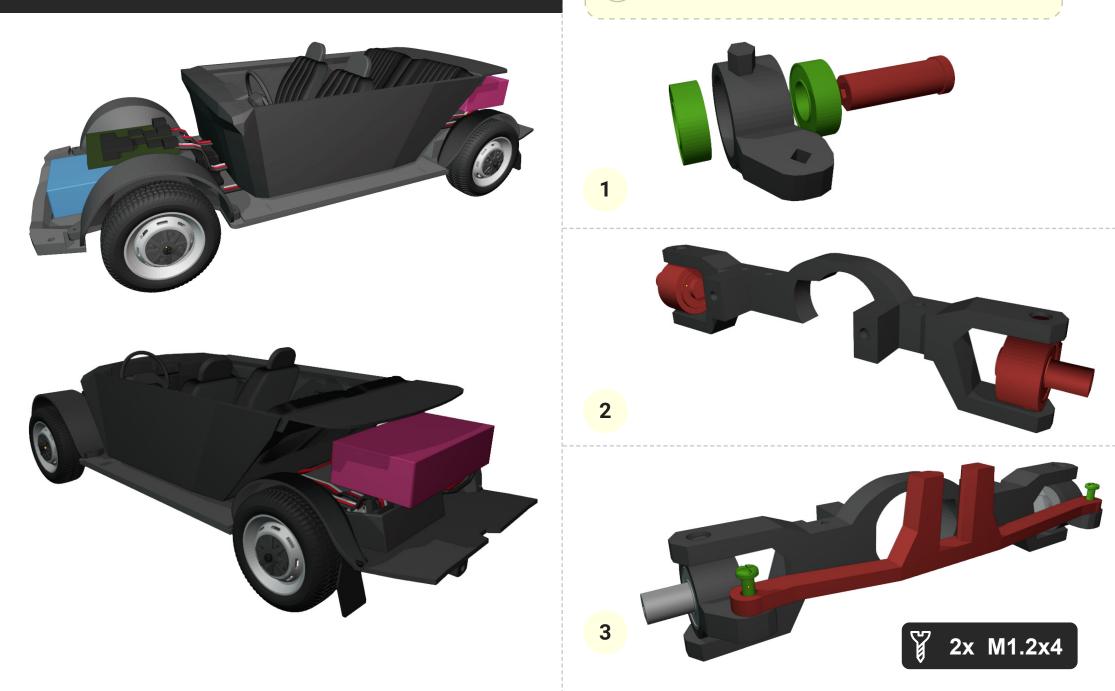

bearings

#### RC electronic \* Optional if you want to have it as RC







**1x 6V DC Motor** \* cca 1000 RPM



2S Lipo battery \* Around 400mah is more than enought.



RC Set \* Just basic RC set will do the job

### Thank you

Thank you for supporting my hobby by buying this model. I had great time designing this kit and I hope you will have same building it and playing with it. Thanks small scale, it's very easy, cheap and quick to print and build.

More models can be found at www.3drcmodels.com

### Warning!

Please be careful! Kit contain lots of small parts that can be swallow by infant. Event after build is finished, small parts can be ripped off and can be dangerous. I don't recommend giving this toy to kid younger 3 years.



4x 3x6x2mm bearings and shaft has to fit tightly







You need to cut red part of steering pin so it fits under cover.













# **Great job!** The chasses is done! Now lets do the body.











💡 4x M1.2x5















## Great job! We are done... Hope you enjoyed the build and for more models, visit: 3drcmodels.com and youtube.com/@3DRcModels