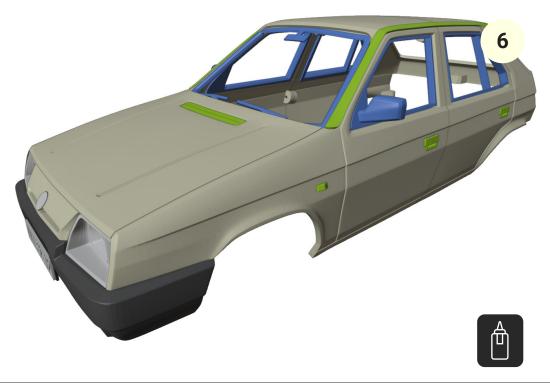

RC Set \* Just basic RC set will do the job

### Thank you

Thank you for supporting my hobby by buying this model. I had great time designing this kit and I hope you will have same building it and playing with it. Thanks small scale, it's very easy, cheap and quick to print and build.

More models can be found at www.3drcmodels.com

### Warning!

Please be careful! Kit contain lots of small parts that can be swallow by infant. Event after build is finished, small parts can be ripped off and can be dangerous. I don't recommend giving this toy to kid younger 3 years.



4x 3x6x2mm bearings and shaft has to fit tightly







You need to cut red part of steering pin so it fits under cover.













# **Great job!** The chasses is done! Now lets do the body.











💡 4x M1.2x5















## Great job! We are done... Hope you enjoyed the build and for more models, visit: 3drcmodels.com and youtube.com/@3DRcModels