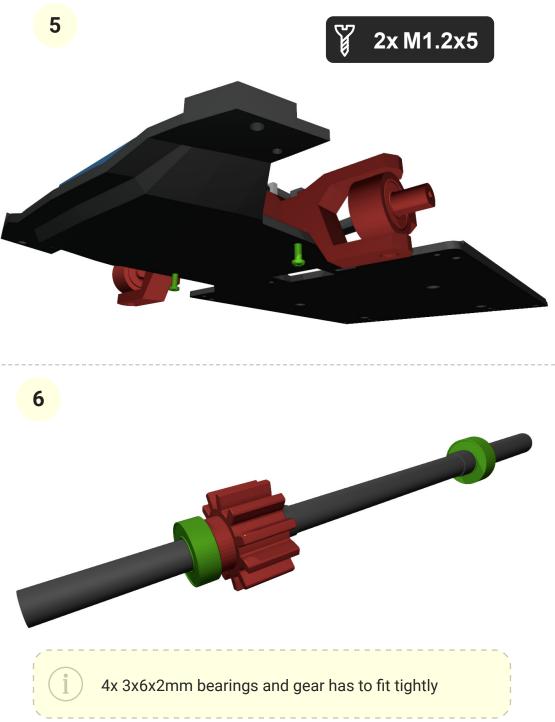

#### Bearings

6x 3x6x2

\* If you DONT want to build car as RC, you don't need any bearings

4x 3x6x2mm bearings and shaft has to fit tightly

You need to cut red part of steering pin so it fits under cover.