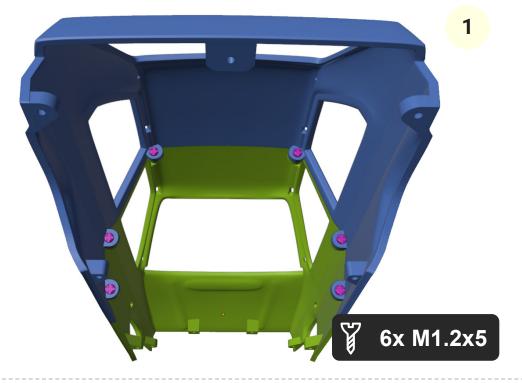

is more than enought.



RC Set \* Just basic RC set will do the job

### Thank you

Thank you for supporting my hobby by buying this model. I had great time designing this kit and I hope you will have same building it and playing with it. Thanks small scale, it's very easy, cheap and quick to print and build.

More models can be found at www.3drcmodels.com

### Warning!

Please be careful! Kit contain lots of small parts that can be swallow by infant. Event after build is finished, small parts can be ripped off and can be dangerous. I don't recommend giving this toy to kid younger 3 years.



4x 3x6x2mm bearings and shaft has to fit tightly







You need to cut red part of steering pin so it fits under cover.













# **Great job!** The chasses is done! Now lets do the body.











💡 4x M1.2x5















## Great job! We are done... Hope you enjoyed the build and for more models, visit: 3drcmodels.com and youtube.com/@3DRcModels