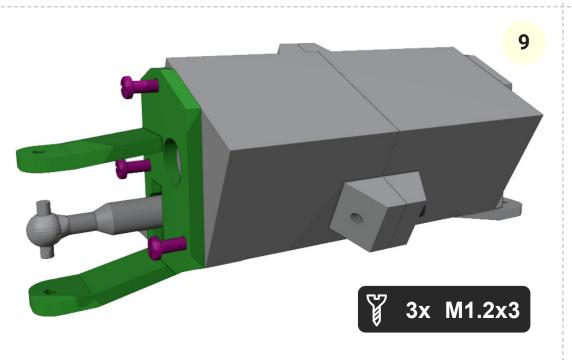

## RC Škoda Octavia 1 Combi

1:24 scale, fully 3D printed on FDM



## 1. Chasses







Bearings 3x6x2 has to fit tightly on axle.



You need 2x 4mm long ~1.1mm thin wire (Best are paper clips.) and 3x 3x6x2.5mm bearings.

www.3drcmodels.com 1 - 10









www.3drcmodels.com 2 - 10





Bearings 5x8x3 has to fit very tight on axle. If axle is too big,

you can use sandpaper.





www.3drcmodels.com 3 - 10









Bearings 3x6x2.5 should fit quite firm to axle. If necessery, you can again use sandpaper.

www.3drcmodels.com 4 - 10

i

Steering ping have to be very tight so it won't slip during steering.











17

16





## **Great job!**

The chasses is done! Now lets do the body.



www.3drcmodels.com 6 - 10







2





**₩** 4x M1x4

www.3drcmodels.com 7 - 10









www.3drcmodels.com 8 - 10









www.3drcmodels.com 9 - 10









www.3drcmodels.com 10 - 10