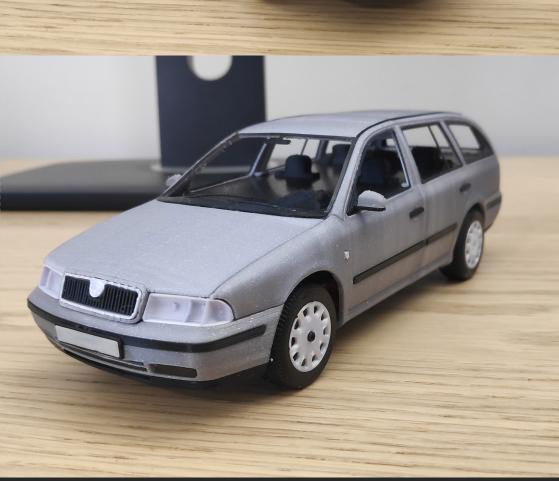

## RC Škoda Octavia 1 Combi

1:24 scale, fully 3D printed on FDM



## 1. Chasses







Bearings 3x6x2 has to fit tightly on axle.



You need 2x 4mm long ~1.1mm thin wire (Best are paper clips.) and 3x 3x6x2.5mm bearings.

www.3drcmodels.com 1 - 10









www.3drcmodels.com 2 - 10





Bearings 5x8x3 has to fit very tight on axle. If axle is too big,

you can use sandpaper.





www.3drcmodels.com 3 - 10









Bearings 3x6x2.5 should fit quite firm to axle. If necessery, you can again use sandpaper.

www.3drcmodels.com 4 - 10

i

Steering ping have to be very tight so it won't slip during steering.











17

16





## **Great job!**

The chasses is done! Now lets do the body.



www.3drcmodels.com 6 - 10







2





**₩** 4x M1x4

www.3drcmodels.com 7 - 10









www.3drcmodels.com 8 - 10









www.3drcmodels.com 9 - 10









www.3drcmodels.com 10 - 10