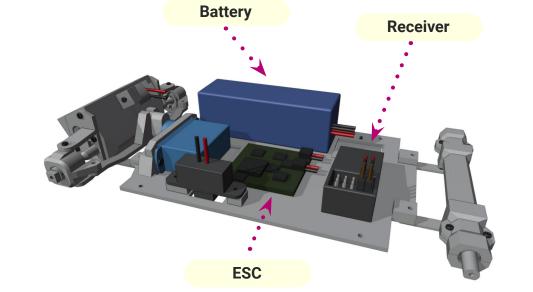

## 1. Chasses

Bearings 3x6x2 has to fit tightly on axle.

You need 2x 4mm long ~1.1mm thin wire (Best are paper clips.) and 3x 3x6x2.5mm bearings.

www.3drcmodels.com 1 - 10

www.3drcmodels.com 2 - 10

Bearings 5x8x3 has to fit very tight on axle. If axle is too big,