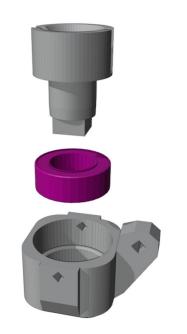

## RC Škoda Octavia 1 Combi

1:24 scale, fully 3D printed on FDM



## 1. Chasses







Bearings 3x6x2 has to fit tightly on axle.



You need 2x 4mm long ~1.1mm thin wire (Best are paper clips.) and 3x 3x6x2.5mm bearings.

www.3drcmodels.com 1 - 10









www.3drcmodels.com 2 - 10





Bearings 5x8x3 has to fit very tight on axle. If axle is too big,

you can use sandpaper.





www.3drcmodels.com 3 - 10









Bearings 3x6x2.5 should fit quite firm to axle. If necessery, you can again use sandpaper.

www.3drcmodels.com 4 - 10

i

Steering ping have to be very tight so it won't slip during steering.











17

16





## **Great job!**

The chasses is done! Now lets do the body.



www.3drcmodels.com 6 - 10







2





**₩** 4x M1x4

www.3drcmodels.com 7 - 10









www.3drcmodels.com 8 - 10









www.3drcmodels.com 9 - 10









www.3drcmodels.com 10 - 10