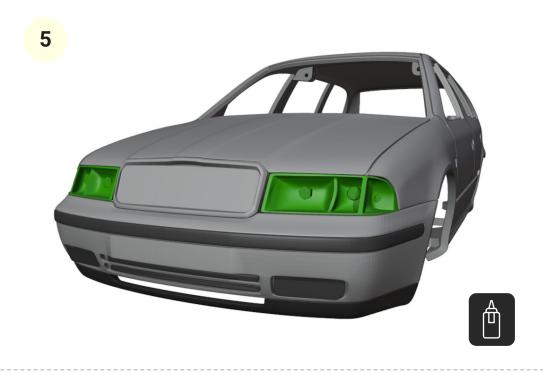

## RC Škoda Octavia 1 Combi

1:24 scale, fully 3D printed on FDM



## 1. Chasses







Bearings 3x6x2 has to fit tightly on axle.



You need 2x 4mm long ~1.1mm thin wire (Best are paper clips.) and 3x 3x6x2.5mm bearings.

www.3drcmodels.com 1 - 10









www.3drcmodels.com 2 - 10





Bearings 5x8x3 has to fit very tight on axle. If axle is too big,

you can use sandpaper.





www.3drcmodels.com 3 - 10









Bearings 3x6x2.5 should fit quite firm to axle. If necessery, you can again use sandpaper.

www.3drcmodels.com 4 - 10

i

Steering ping have to be very tight so it won't slip during steering.











17

16





## **Great job!**

The chasses is done! Now lets do the body.



www.3drcmodels.com 6 - 10







2





**₩** 4x M1x4

www.3drcmodels.com 7 - 10









www.3drcmodels.com 8 - 10









www.3drcmodels.com 9 - 10









www.3drcmodels.com 10 - 10