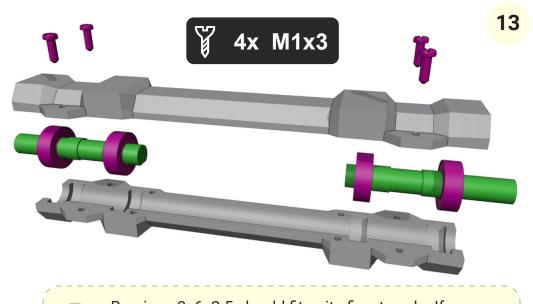

## 1. Chasses

Bearings 3x6x2 has to fit tightly on axle.

You need 2x 4mm long ~1.1mm thin wire (Best are paper clips.) and 3x 3x6x2.5mm bearings.

www.3drcmodels.com 1 - 10

www.3drcmodels.com 2 - 10

Bearings 5x8x3 has to fit very tight on axle. If axle is too big,

you can use sandpaper.

www.3drcmodels.com 3 - 10

Bearings 3x6x2.5 should fit quite firm to axle. If necessery, you can again use sandpaper.

www.3drcmodels.com 4 - 10

i

Steering ping have to be very tight so it won't slip during steering.