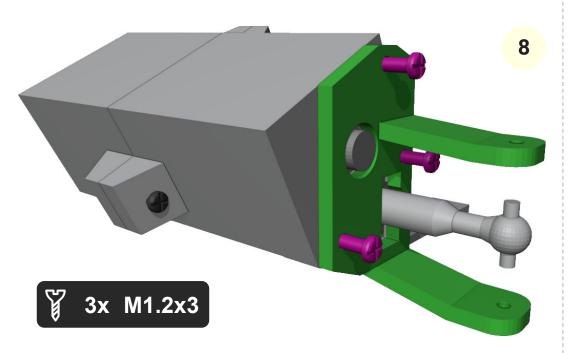

## RC Škoda Octavia 1 Combi

1:24 scale, fully 3D printed on FDM



## 1. Chasses







Bearings 3x6x2 has to fit tightly on axle.



You need 2x 4mm long ~1.1mm thin wire (Best are paper clips.) and 3x 3x6x2.5mm bearings.

www.3drcmodels.com 1 - 10









www.3drcmodels.com 2 - 10





Bearings 5x8x3 has to fit very tight on axle. If axle is too big,

you can use sandpaper.





www.3drcmodels.com 3 - 10









Bearings 3x6x2.5 should fit quite firm to axle. If necessery, you can again use sandpaper.

www.3drcmodels.com 4 - 10

i

Steering ping have to be very tight so it won't slip during steering.











17

16





## **Great job!**

The chasses is done! Now lets do the body.



www.3drcmodels.com 6 - 10







2





**₩** 4x M1x4

www.3drcmodels.com 7 - 10









www.3drcmodels.com 8 - 10









www.3drcmodels.com 9 - 10









www.3drcmodels.com 10 - 10