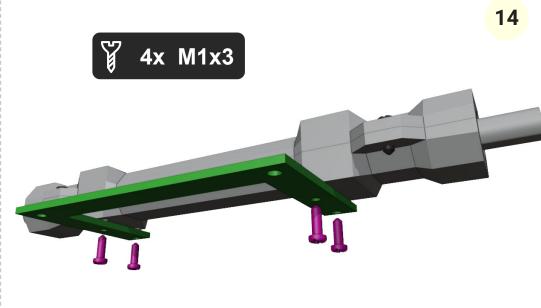

## RC Škoda Octavia 1 Combi

1:24 scale, fully 3D printed on FDM



## 1. Chasses







Bearings 3x6x2 has to fit tightly on axle.



You need 2x 4mm long ~1.1mm thin wire (Best are paper clips.) and 3x 3x6x2.5mm bearings.

www.3drcmodels.com 1 - 10









www.3drcmodels.com 2 - 10





Bearings 5x8x3 has to fit very tight on axle. If axle is too big,

you can use sandpaper.





www.3drcmodels.com 3 - 10









Bearings 3x6x2.5 should fit quite firm to axle. If necessery, you can again use sandpaper.

www.3drcmodels.com 4 - 10

i

Steering ping have to be very tight so it won't slip during steering.











17

16





## **Great job!**

The chasses is done! Now lets do the body.



www.3drcmodels.com 6 - 10







2





**₩** 4x M1x4

www.3drcmodels.com 7 - 10









www.3drcmodels.com 8 - 10









www.3drcmodels.com 9 - 10









www.3drcmodels.com 10 - 10