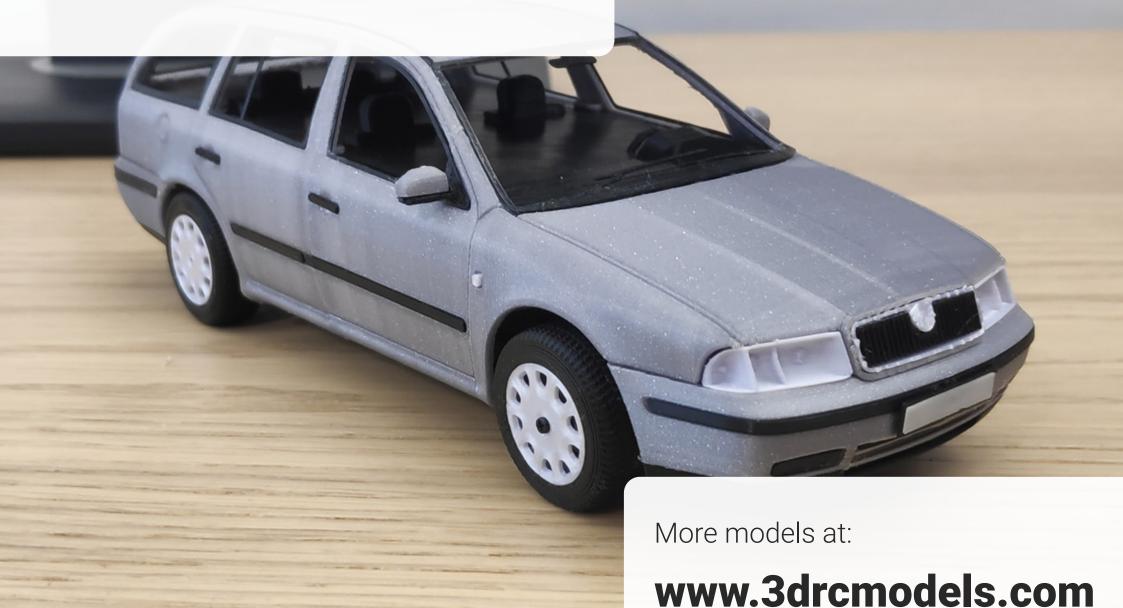

## RC Škoda Octavia 1 Combi

1:24 scale, fully 3D printed on FDM



## 1. Chasses







Bearings 3x6x2 has to fit tightly on axle.



You need 2x 4mm long ~1.1mm thin wire (Best are paper clips.) and 3x 3x6x2.5mm bearings.

www.3drcmodels.com 1 - 10









www.3drcmodels.com 2 - 10





Bearings 5x8x3 has to fit very tight on axle. If axle is too big,

you can use sandpaper.





www.3drcmodels.com 3 - 10









Bearings 3x6x2.5 should fit quite firm to axle. If necessery, you can again use sandpaper.

www.3drcmodels.com 4 - 10

i

Steering ping have to be very tight so it won't slip during steering.











17

16





## **Great job!**

The chasses is done! Now lets do the body.



www.3drcmodels.com 6 - 10







2





**₩** 4x M1x4

www.3drcmodels.com 7 - 10









www.3drcmodels.com 8 - 10









www.3drcmodels.com 9 - 10









www.3