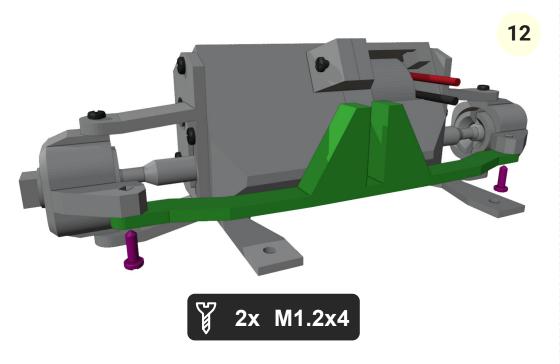

## RC Škoda Octavia 1 Combi

1:24 scale, fully 3D printed on FDM



## 1. Chasses







Bearings 3x6x2 has to fit tightly on axle.



You need 2x 4mm long ~1.1mm thin wire (Best are paper clips.) and 3x 3x6x2.5mm bearings.

www.3drcmodels.com 1 - 10









www.3drcmodels.com 2 - 10





Bearings 5x8x3 has to fit very tight on axle. If axle is too big,

you can use sandpaper.





www.3drcmodels.com 3 - 10









Bearings 3x6x2.5 should fit quite firm to axle. If necessery, you can again use sandpaper.

www.3drcmodels.com 4 - 10

i

Steering ping have to be very tight so it won't slip during steering.











17

16





## **Great job!**

The chasses is done! Now lets do the body.



www.3drcmodels.com 6 - 10







2





**₩** 4x M1x4

www.3drcmodels.com 7 - 10









www.3drcmodels.com 8 - 10









www.3drcmodels.com 9 - 10









www.3drcmodels.com 10 - 10