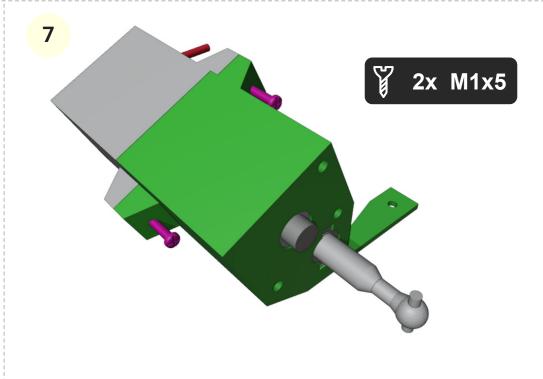

## RC Škoda Octavia 1 Combi

1:24 scale, fully 3D printed on FDM



## 1. Chasses







Bearings 3x6x2 has to fit tightly on axle.



You need 2x 4mm long ~1.1mm thin wire (Best are paper clips.) and 3x 3x6x2.5mm bearings.

www.3drcmodels.com 1 - 10









www.3drcmodels.com 2 - 10





Bearings 5x8x3 has to fit very tight on axle. If axle is too big,

you can use sandpaper.





www.3drcmodels.com 3 - 10









Bearings 3x6x2.5 should fit quite firm to axle. If necessery, you can again use sandpaper.

www.3drcmodels.com 4 - 10

i

Steering ping have to be very tight so it won't slip during steering.











17

16





## **Great job!**

The chasses is done! Now lets do the body.



www.3drcmodels.com 6 - 10







2





**₩** 4x M1x4

www.3drcmodels.com 7 - 10









www.3drcmodels.com 8 - 10









www.3drcmodels.com 9 - 10









www.3drcmodels.com 10 - 10