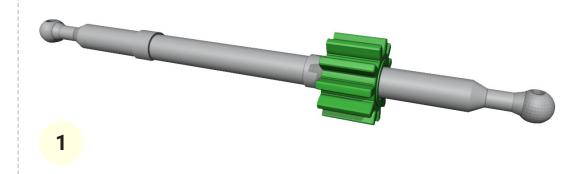

## 1. Chasses

Bearings 3x6x2 has to fit tightly on axle.

You need 2x 4mm long ~1.1mm thin wire (Best are paper clips.) and 3x 3x6x2.5mm bearings.

www.3drcmodels.com 1 - 10

www.3drcmodels.com 2 - 10

Bearings 5x8x3 has to fit very tight on axle. If axle is too big,