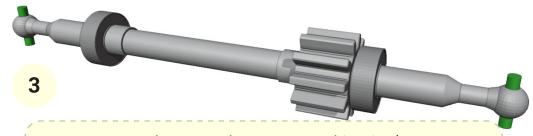

## 1. Chasses

Bearings 3x6x2 has to fit tightly on axle.

You need 2x 4mm long ~1.1mm thin wire (Best are paper clips.) and 3x 3x6x2.5mm bearings.

www.3drcmodels.com 1 - 10

www.3drcmodels.com 2 - 10

Bearings 5x8x3 has to fit very tight on axle. If axle is too big,

you can use sandpaper.

www.3drcmodels.com 3 - 10

Bearings 3x6x2.5 should fit quite firm to axle. If necessery, you can again use sandpaper.

www.3drcmodels.com 4 - 10

i

Steering ping have to be very tight so it won't slip during steering.