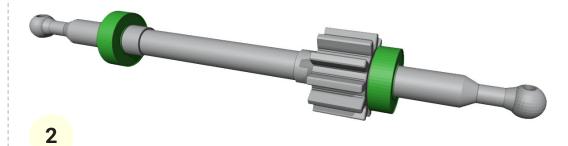

## 1. Chasses

Bearings 3x6x2 has to fit tightly on axle.

You need 2x 4mm long ~1.1mm thin wire (Best are paper clips.) and 3x 3x6x2.5mm bearings.

www.3drcmodels.com 1 - 10

www.3drcmodels.com 2 - 10

Bearings 5x8x3 has to fit very tight on axle. If axle is too big,

you can use sandpaper.

www.3drcmodels.com 3 - 10

Bearings 3x6x2.5 should fit quite firm to axle. If necessery, you can again use sandpaper.

www.3drcmodels.com 4 - 10

i

Steering ping have to be very tight so it won't slip during steering.