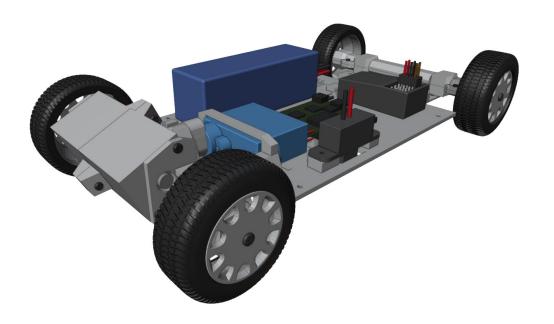

## 1. Chasses

Bearings 3x6x2 has to fit tightly on axle.

You need 2x 4mm long ~1.1mm thin wire (Best are paper clips.) and 3x 3x6x2.5mm bearings.

www.3drcmodels.com 1 - 10

www.3drcmodels.com 2 - 10

Bearings 5x8x3 has to fit very tight on axle. If axle is too big,

## **Great job!**

The chasses is done! Now lets do the body.

www.3drcmodels.com 6 - 10

2

**₩** 4x M1x4

www.3drcmodels.com 7 - 10

www.3drcmodels.com 8 - 10

www.3drcmodels.com 9 - 10