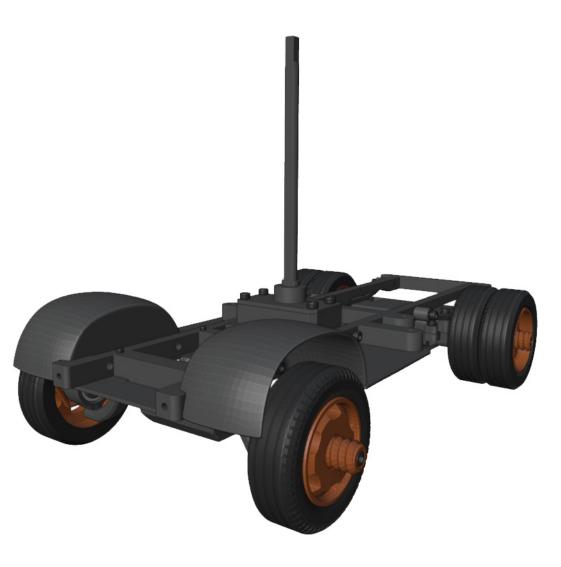

## 1. RC Update

4x 7x11x3mm bearings has to fit tightly

1.a. Rear axle

www.3drcmodels.com

2