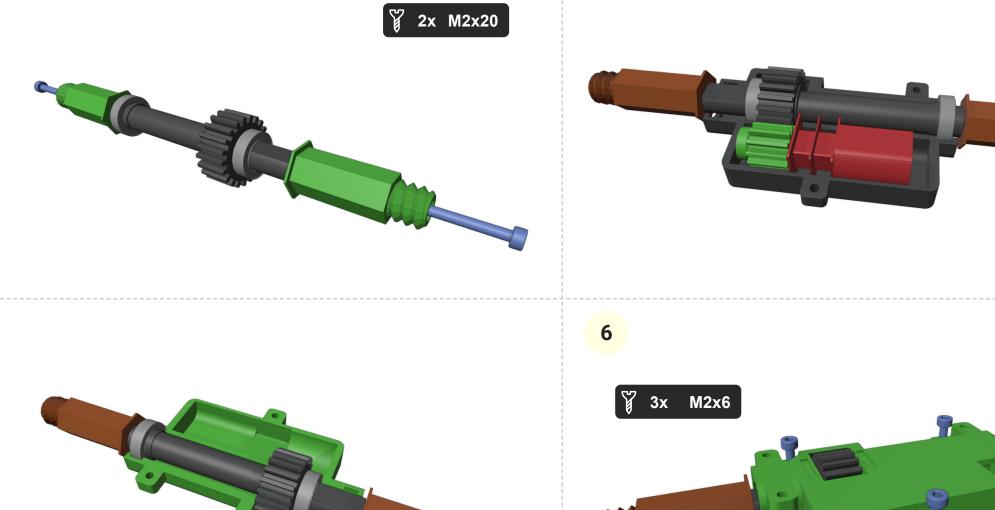

## 1. RC Update

4x 7x11x3mm bearings has to fit tightly

1.a. Rear axle

www.3drcmodels.com

2