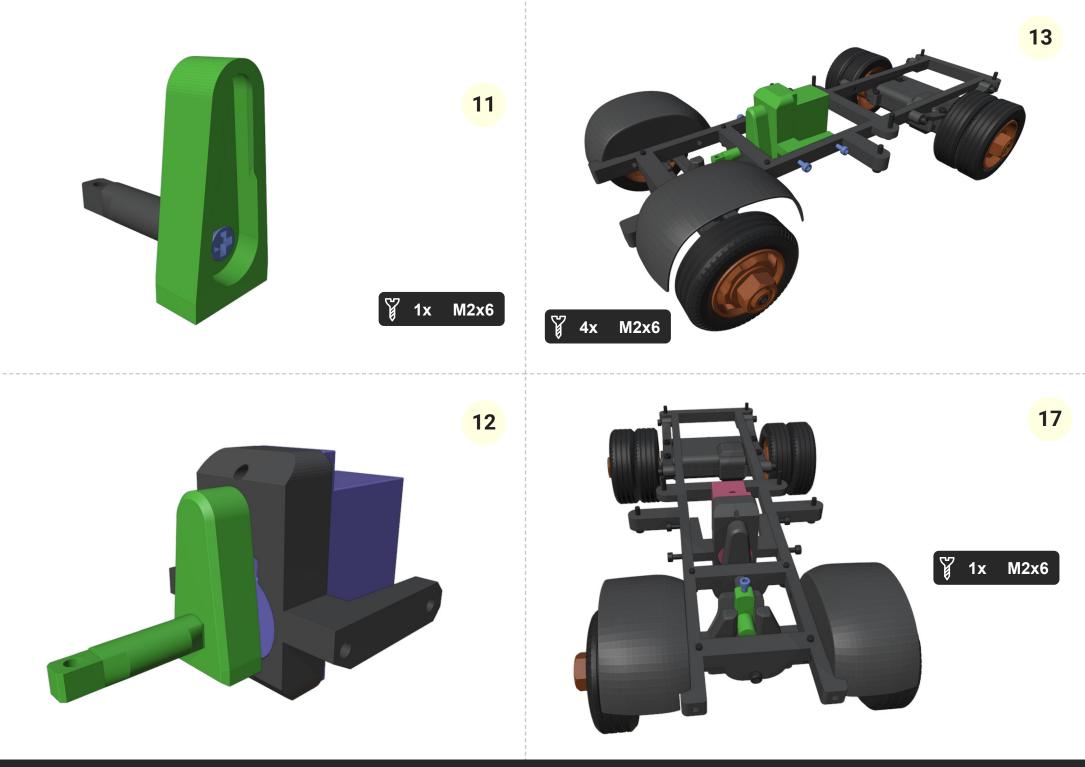

## 1. RC Update

4x 7x11x3mm bearings has to fit tightly

1.a. Rear axle

www.3drcmodels.com

2