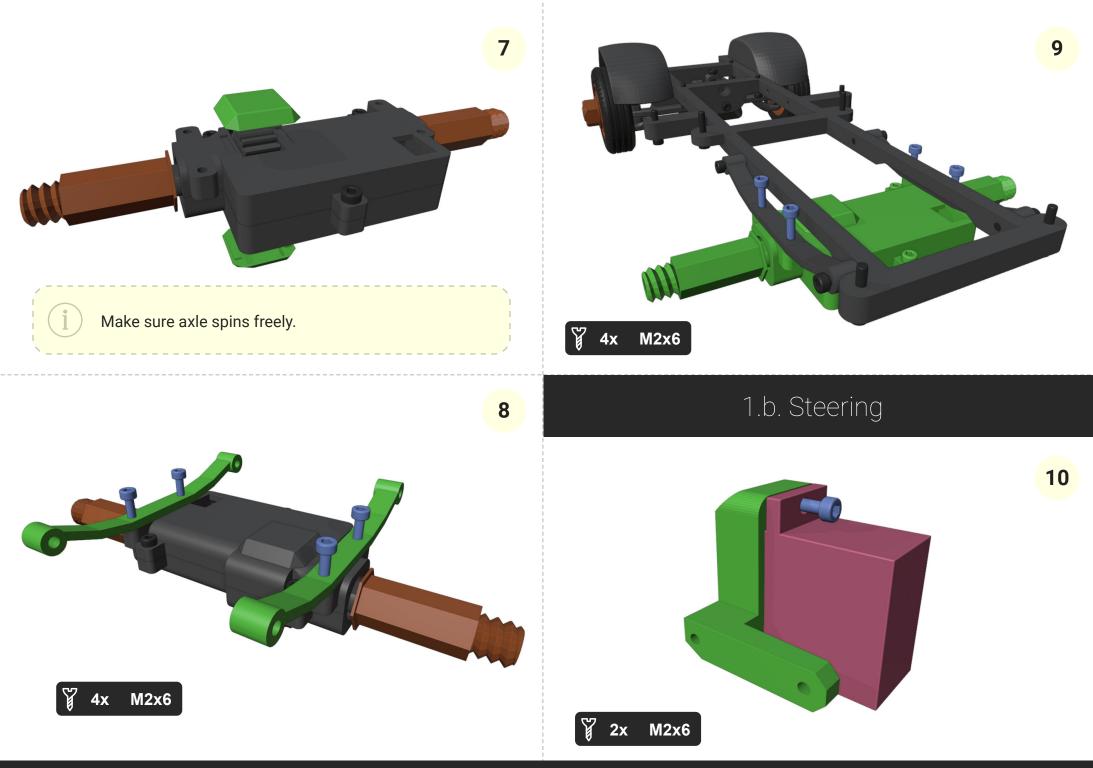

## 1. RC Update

4x 7x11x3mm bearings has to fit tightly

1.a. Rear axle

www.3drcmodels.com

2