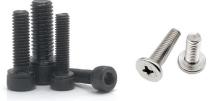

#### Screws

- 5x M2 x 20mm
- 37x M2 x 6mm
- 23x M2 x 12mm
- 10x M2 x 10mm (philips)

\* These are just recommende screw/ bolt lenghts. Similar M2 can fit too.