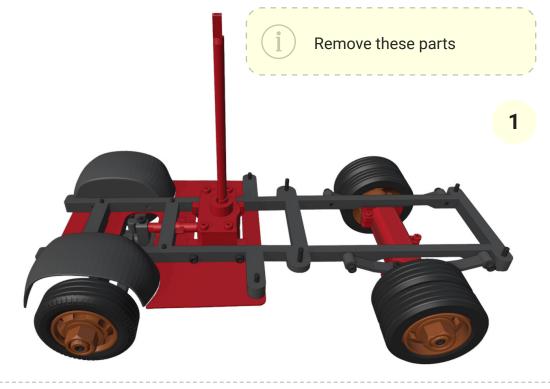

## 1. RC Update

4x 7x11x3mm bearings has to fit tightly

1.a. Rear axle

www.3drcmodels.com

2